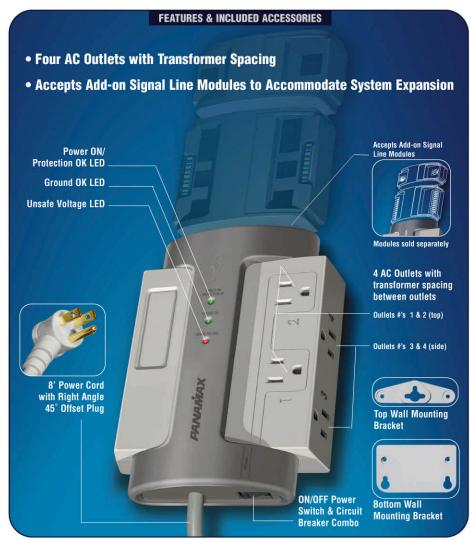

## POWER CONDITIONER

Noise Filtration/Surge Protection For All Home/Office Equipment

| AC Specifications:                                      |                      |
|---------------------------------------------------------|----------------------|
|                                                         |                      |
| Protect or Disconnect™ Circuitry                        | Ye                   |
| Patented Power Management Circuit*                      |                      |
| Overvoltage Shutoff                                     | 144V ±8              |
| Undervoltage Shutoff                                    | 90V ±6               |
| Thermal Fusing                                          |                      |
| Line Voltage                                            | 120VAC, 50/60H       |
| Initial Clamping Level                                  | _200V Peak, 141V RM  |
| Voltage Protection Rating (UL1449 3rd E                 | dition, 3,000A):500  |
| Protection Modes                                        | L-N, L-G, N-         |
| Maximum Current Rating                                  | 15A (1800W           |
| EMI/RFI Noise Filtration                                | 50dB (100kHz - 1 MHz |
| Response Time                                           | < 1n                 |
| Single Pulse Energy Dissipation                         | 1650 Joule           |
| Peak Impulse Current                                    | 52,000               |
| General:                                                | · ·                  |
| Lightning Protection                                    | Ye                   |
| Product Warranty Connected Equipment Protection Policy_ | Lifetim              |