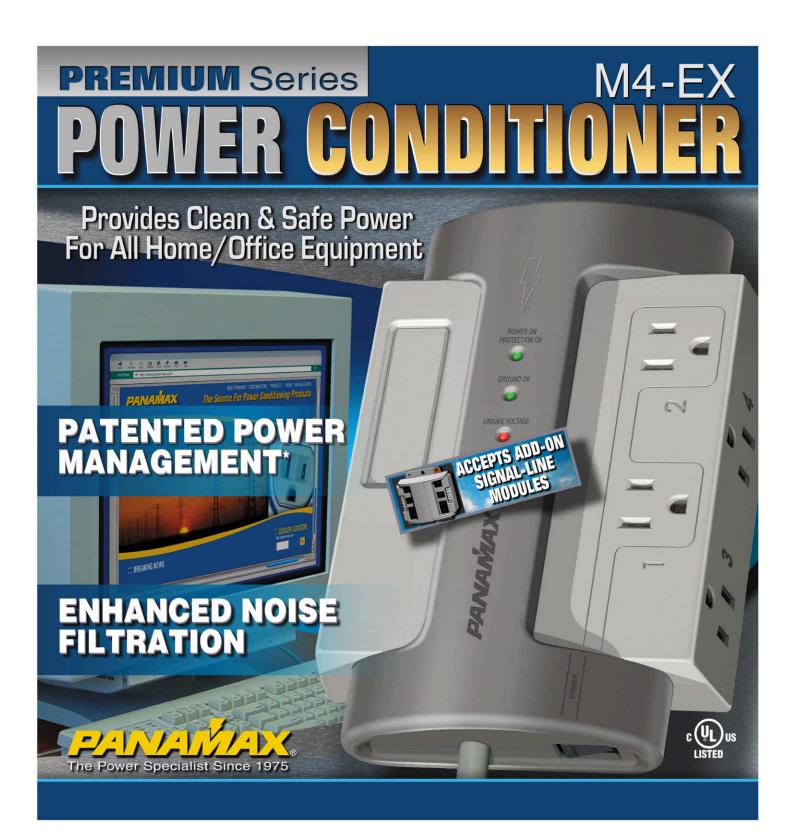

## M4-EX

## POWER CONDITIONER

Noise Filtration/Surge Protection For All Home/Office Equipment

| AC Specifications:                                      |                      |
|---------------------------------------------------------|----------------------|
|                                                         |                      |
| Protect or Disconnect™ Circuitry                        | Ye                   |
| Patented Power Management Circuit*                      |                      |
| Overvoltage Shutoff                                     | 144V ±8              |
| Undervoltage Shutoff                                    | 90V ±6               |
| Thermal Fusing                                          |                      |
| Line Voltage                                            | 120VAC, 50/60H       |
| Initial Clamping Level                                  | _200V Peak, 141V RM  |
| Voltage Protection Rating (UL1449 3rd E                 | dition, 3,000A):500  |
| Protection Modes                                        | L-N, L-G, N-         |
| Maximum Current Rating                                  | 15A (1800W           |
| EMI/RFI Noise Filtration                                | 50dB (100kHz - 1 MHz |
| Response Time                                           | < 1n                 |
| Single Pulse Energy Dissipation                         | 1650 Joule           |
| Peak Impulse Current                                    | 52,000               |
| General:                                                | · ·                  |
| Lightning Protection                                    | Ye                   |
| Product Warranty Connected Equipment Protection Policy_ | Lifetim              |