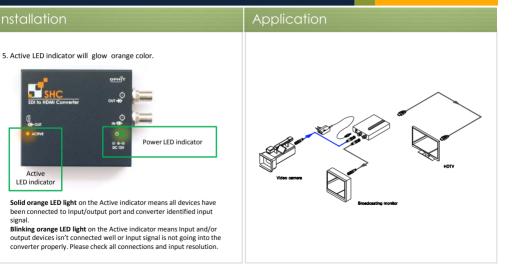

## User's Guide

| Check your package                                                                                                                                        | Installation                                                                                                                                                                                                                                                                                                  |  |
|-----------------------------------------------------------------------------------------------------------------------------------------------------------|---------------------------------------------------------------------------------------------------------------------------------------------------------------------------------------------------------------------------------------------------------------------------------------------------------------|--|
| Check the package and make sure you have everything:<br>Contents<br>(1) SHC – SDI to HDMI Converter<br>(2) +12V DC Power supply x 1pc<br>(3) User's Guide | Installation Steps:<br>1. Connect the included +12V DC power supply to SHC and check<br>power LED indicator become active.<br>2. Connect the source device to SDI input port.<br>3. Connect the display device to HDMI output port.<br>4. Connect the monitoring display device to SDI output port.(Optional) |  |
| If any of these items are missing in your package, contact OPHIT or<br>your supplier for support.                                                         | SDI<br>Input Output                                                                                                                                                                                                                                                                                           |  |

DC +12V

Power

HDMI Output

NOTE: Package content may differ if you have placed a special order or placed order from anywhere other than OPHIT CO., LTD. OPHIT CO., LTD. reserves the right to make changes without further notice to a product described herein to improve reliability, design, packaging or function.