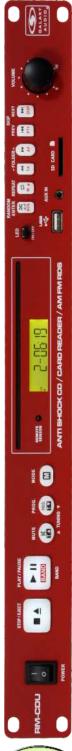

The RM-CDU is a complete Professional Media Player all in one rack space. With multi-format playing ability, the RM-CDU is perfect for the House of Worship, Studio, Live Concert, and DJ. The ease of control with the large illuminated buttons, makes it visible even in a dark room or when in a rack. Also, with its all metal 1U rack mount chassis, it is rugged and built for the road.

With a slot load CD player, the RM-CDU also features front panel USB drive, SD/SDHC card player, as well as built in AM/FM radio player with Radio Data System (RDS). The USB and SD/SDHC will play media from MPS or WMA formats. Additionally, there is an AUX 1/8" jack on the front panel for easy connection of MP3 players, cell phones, or other media devices.

This unit comes complete with a remote control. With the remote, you can control play, pause, stop, random, repeat, track select, and program tracks among other settings.

- RDS (Radio Data System)
- CD, USB, SD Card, and Tuner
- Random & Repeat Function
- 1/8" AUX Input
- RCA Output
- LED Backlit Buttons
- 1 Rack Space
- Remote Control