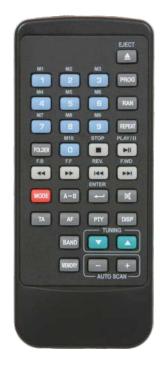

This unit comes complete with a remote control. With the remote, you can control play, pause, stop, random, repeat, track select, and program tracks among other settings.

- RDS (Radio Data System)
- CD, USB, SD Card, and Tuner
- Random & Repeat Function
- 1/8" AUX Input
- RCA Output
- LED Backlit Buttons
- 1 Rack Space
- Remote Control