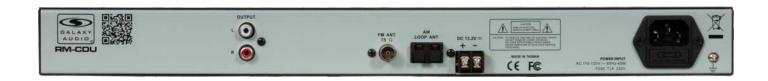

## **Specifications**

Connections FM Ant: 75 Ohm

AM Ant: Push Terminals

**Outputs** 

Unbalanced: 2 x RCA

Inputs

Line In: 1/8" Stereo

**13.2VDC Input:** Screw Terminal **110-120 VAC Input:** IEC C14

**USB Type:** A

Accessories: AM and FM Antenna

Power Cord Remote Control Dual RCA Cable

**Dimensions:** 19" x 1.75" x 9.5" (483 x 44.5 x 241 mm)

Weight: 7.54lbs (3.42 kg)

Specifications subject to change without notice.