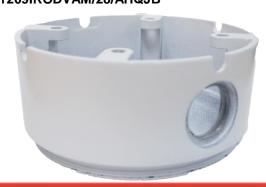

o Focus

IR Distance Up to 82 ft. / 12 pcs.

Output Mode AHD / CVI / TVI / Analog

Min. Illumination Color: 0.1 Lux White/Black:

0.1 Lux (with IR LED on)

AGC Auto

**WB** Auto

**AES** NTSC: 1/60s-1/10000s

PAL: 1/50s-10000s

D/N Switch Color/WB/IR (outside) / inside auto

Contrast 10 Level can be adjusted

Sharpness 20 Level can be adjusted

Saturation 20 Level can be adjusted

**DNR** 15 Level can be adjusted

Video System NTSC

DWDR OFF/ON

S/N Ratio More than 48dB

Storage Temp.  $-40^{\circ}\text{C} \sim 60^{\circ}\text{C}$ Operating Temp.  $-40^{\circ}\text{C} \sim 55^{\circ}\text{C}$ 

Power Supply DC12V Weight (with bracket) 0.32kg



#### **OSD Switch Mode**



## **DIMENSIONS**

Height 3.3" inches

Length 3.7" inches

#### **JUNCTION BOX (OPTIONAL)**

# BP1209IRODVAM/28/AHQJB