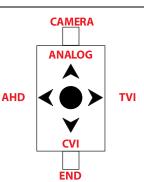

1 / 2.7" CMOS

**Resolution** 1920 (H) x 1080 (V)

Effective Pixels 2 Mega Pixel

**Focal Length** 2.8-8mm Lens with Auto Focus

IR Distance Up to 82 ft. / 12 pcs.

Output Mode AHD / CVI / TVI / Analog

Min. Illumination Color: 0.1 Lux White/Black:

0.1 Lux (with IR LED on)

AGC Auto

**WB** Auto

**AES** NTSC: 1/60s-1/10000s

PAL: 1/50s-10000s

D/N Switch Color/WB/IR (outside) / inside auto

Contrast 10 Level can be adjusted

Sharpness 20 Level can be adjusted

Saturation 20 Level can be adjusted

**DNR** 15 Level can be adjusted

Video System NTSC

DWDR OFF/ON

S/N Ratio More than 48dB

Storage Temp.  $-40^{\circ}\text{C} \sim 60^{\circ}\text{C}$ Operating Temp.  $-40^{\circ}\text{C} \sim 55^{\circ}\text{C}$ 

Power Supply DC12V Weight (with bracket) 0.32kg



#### **OSD Switch Mode**



## **DIMENSIONS**

Height 3.3" inches

Length 3.7" inches

#### **JUNCTION BOX (OPTIONAL)**

# BP1209IRODVAM/28/AHQJB