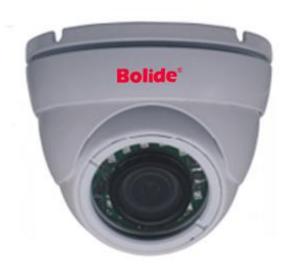

# BC1209IRODVAM/28AHQ

HD 4 in 1 1080P IR Mini Dome Camera with Motorized Zoom Lens

## **FEATURES**

- Coax Control
- AHD / CVI / TVI / ANALOG 4 in 1
- 1080P @ 30fps
- 2.8-8mm lens
- Motorized Lens with Auto Focus
- 12 pcs. IR LED
- IR Distance: Up to 82 ft.Weather-rating: IP66

#### **SPECIFICATIONS**

Image Sensor 1 / 2.7" CMOS

**Resolution** 1920 (H) x 1080 (V)

Effective Pixels 2 Mega Pixel

**Focal Length** 2.8-8mm Lens with Auto Focus

IR Distance Up to 82 ft. / 12 pcs.

Output Mode AHD / CVI / TVI / Analog