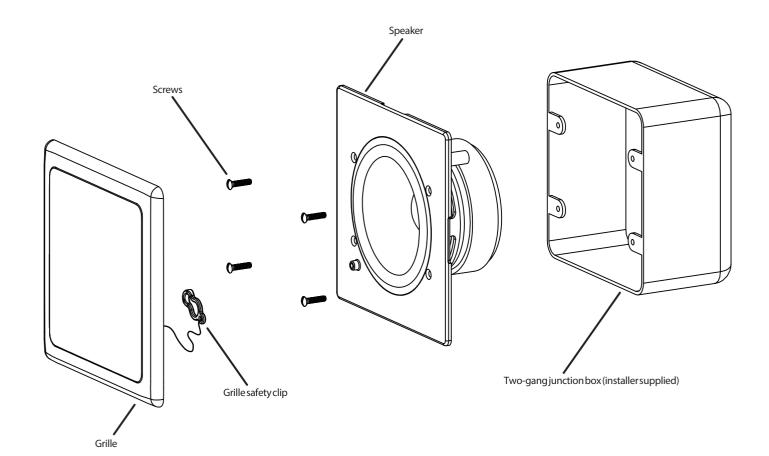

## Box contents

- 1 Speaker
- 2 Grilles
- 4 Mounting screws
- 2 Wire nuts

NOTE: the CI-MM3-II is designed to install into a standard 2-gang junction box. Phase Technology recommends you test the fit before installing the junction box.

1. Unpack speaker.

2. Connect speaker wires to signal wires using included wire nuts.

3. Install the CI-MM3-II into the installer supplied junction box using included fasteners.

4. Attach grille safety clip by placing the large end of the clip over snap-fit post (1), then sliding clip until small end snaps into place around post (2).

5. Align tabs on snap-fit grille with slots in baffle, gently press grille into place.

6. Done!