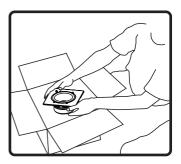

1. Unpack speaker.

2. Connect speaker wires to signal wires using included wire nuts.

3. Install the CI-MM3-II into the installer supplied junction box using included fasteners.

4. Attach grille safety clip by placing the large end of the clip over snap-fit post (1), then sliding clip until small end snaps into place around post (2).