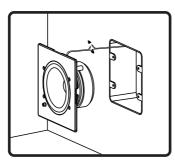

1. Unpack speaker.

2. Connect speaker wires to signal wires using included wire nuts.

3. Install the CI-MM3-II into the installer supplied junction box using included fasteners.

4. Attach grille safety clip by placing the large end of the clip over snap-fit post (1), then sliding clip until small end snaps into place around post (2).