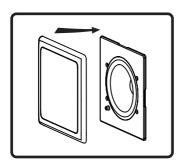

5. Align tabs on snap-fit grille with slots in baffle, gently press grille into place.

6. Done!