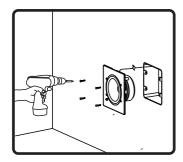

1. Unpack speaker.

2. Connect speaker wires to signal wires using included wire nuts.

3. Install the CI-MM3-II into the installer supplied junction box using included fasteners.

4. Attach grille safety clip by placing the large end of the clip over snap-fit post (1), then sliding clip until small end snaps into place around post (2).