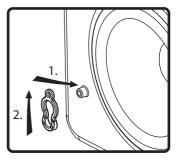

1. Unpack speaker.

2. Connect speaker wires to signal wires using included wire nuts.

3. Install the CI-MM3-II into the installer supplied junction box using included fasteners.

4. Attach grille safety clip by placing the large end of the clip over snap-fit post (1), then sliding clip until small end snaps into place around post (2).