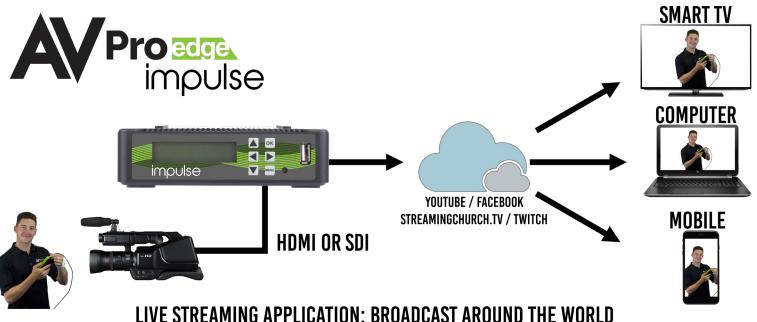

THIS COMPACT SINGLE-CHANNEL ENCODER CAN STREAM A VIDEO SIGNAL ON ANY SERVICE SUCH AS YOUTUBE, FACEBOOK, USTREAM, CHURCH STREAMING AND MORE. NOT ONLY ARE YOU ABLE TO STREAM A VIDEO SIGNAL, BUT IT GIVES YOU THE ABILITY TO RECORD DIRECTLY TO A SSD CARD AT THE SAME TIME. IMPLUSE COMES WITH AN HDMI INPUT AND A SDI INPUT, ALLOWING YOU TO USE A WIDE VERITY OF CAMERA'S OR SOURCES. WITH AVPRO EDGE'S IMPLUSE YOU CAN STREAM **BEAUTIFUL 1080P SIGNALS TO ANYWHERE IN THE WORLD.** 

## **HOW IT WORKS:**

1. Connect a camera (or any source) to the Impulse 2. Connect to the IP control system via any browser

3. Select your streaming method (your own website, Facebook, Youtube)

4. Share the link with your audience and they can now watch you from anywhere in the world