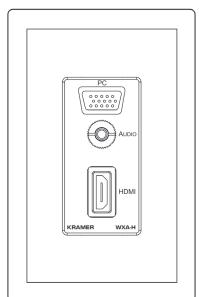

The **WXA-H** is a one gang wall plate insert with a pass-through connector for:

- PC (UXGA) on a 15-pin HD computer graphics video connector
- Unbalanced analog stereo AUDIO on a 3.5mm mini jack
- HDMI (female) at the front and a cable and female HDMI connector at the rear