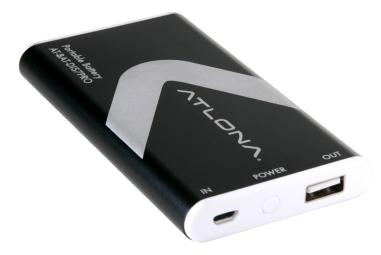

## **Panel Guide**

atlona.com

- **IN port:** The Micro USB port is used to recharge the AT-BAT-DIS7PRO. Connect to a PC or wall port to charge. Depending on the start level, it can take 3 to 4 hours to fully recharge the battery.
- **Power button:** Press once to turn AT-BAT-DIS7PRO on. Pressing a second time will display the current power level on the back panel LEDs.
- **NOTE:** The power button will not turn off the battery. The AT-BAT-DIS7PRO will auto turn off after 30 seconds of no connection.
- **OUT Port:** Use this port to power other devices such as AT-DIS7-PROHD or AT-HD800