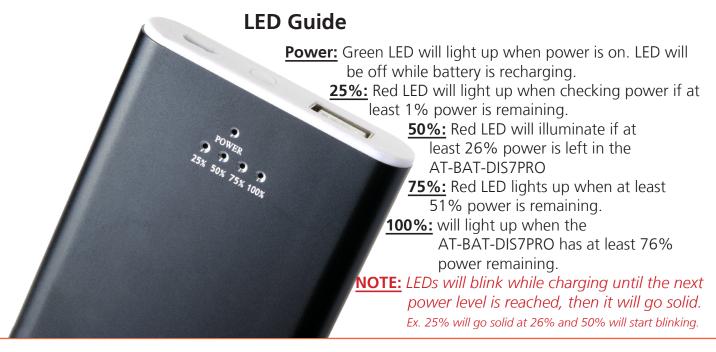

## **Panel Guide**

atlona.com

- **IN port:** The Micro USB port is used to recharge the AT-BAT-DIS7PRO. Connect to a PC or wall port to charge. Depending on the start level, it can take 3 to 4 hours to fully recharge the battery.
- **Power button:** Press once to turn AT-BAT-DIS7PRO on. Pressing a second time will display the current power level on the back panel LEDs.
- **NOTE:** The power button will not turn off the battery. The AT-BAT-DIS7PRO will auto turn off after 30 seconds of no connection.
- **OUT Port:** Use this port to power other devices such as AT-DIS7-PROHD or AT-HD800