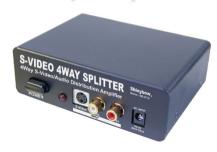

# 4 SV/Audio Distribution Amplifier

Model : SR-3716

# Thank You for purchasing Instruction Manual **SHINYBOW** USA

4 WAY S-VIDEO DISTRIBUTION AMPLIFIER

S-Video(Y/C)/Stereo Audio(AR,AL)

1 input To 4 outputs

Model: SB-3716

#### S-Video /Stereo Audio Splitter Series

Thank you for purchasing the SB-3716 S- Video (4 Ways). You will find this unit easy to install and highly reliable but it is essential that you read this manual throughly before RoHS attempting to use amplifier.