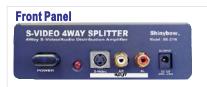

### **Typical Hookup and Operation**

Front View:

Power SW: ON/OFF

Input: S-Video Video/Audio (R/L) DC Input: DC12V, 300~660mA

Rear View:

Output: 4 x S-Video

Stereo Audio (R/L).