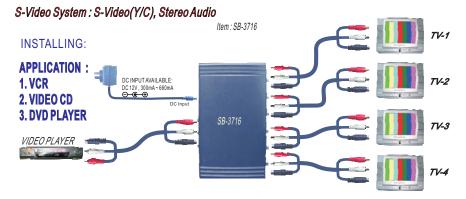

# Thank You for purchasing Instruction Manual **SHINYBOW** USA

4 WAY S-VIDEO DISTRIBUTION AMPLIFIER

S-Video(Y/C)/Stereo Audio(AR,AL)

1 input To 4 outputs

Model: SB-3716

#### Introduction

Congratulations on your purchase of one of the most innovative Composite/Stereo Audio signal distribution products on the market today. This product provides multiple S-Video(Y/C) and stereo audio outputs that are identical to the source. Thus it is useful for distributing signals from VCRs, Camcorders, Video Game Consoles, Video CD players, DVD players, Satellite Receivers, CATV Set Top Boxes, etc...

# **Getting Started**

Before you connect any Video devices to the S-Video/Audio Distribution Amplifier, make sure that all of your Audio/Video equipment is functioning according to their respective operation manuals. Always connect the S-Video, Video/Stereo Audio devices to the S-Video/Audio Distribution Amplifier one at a time and make sure each works just as it did before it was connected.