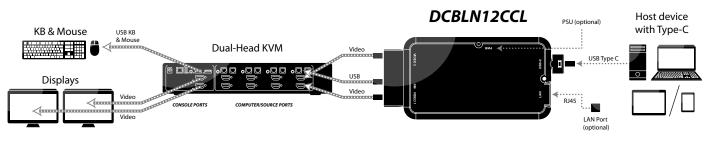

use solution to connect devices to HSL's KVMs.

USB Type-C to DP Dual-Head KVM Cable System Diagram

USB Type-C to DP SH KVM Cable System Diagram