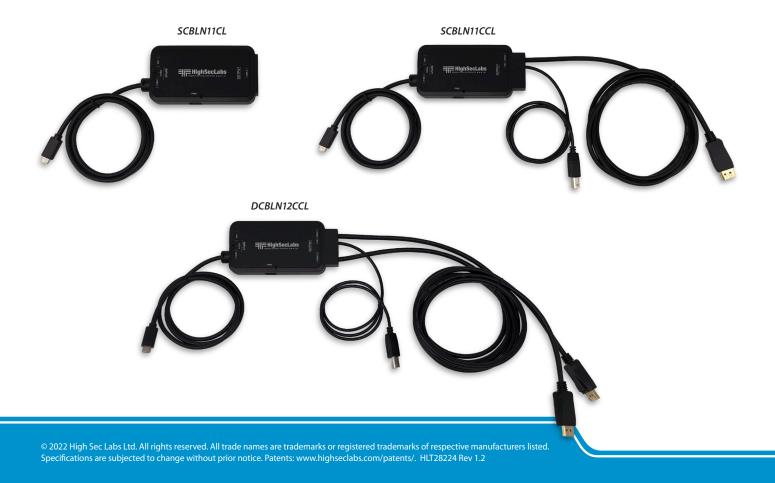

## SPECIFICATION

| MODEL NUMBER             | SCBLN11CL                                                                | SCBLN11CCL                                  | DCBLN12CCL                             |
|--------------------------|--------------------------------------------------------------------------|---------------------------------------------|----------------------------------------|
| FEATURES                 |                                                                          |                                             |                                        |
| Input Interface (Host)   | LAN + Type-C                                                             | LAN + Type-C                                | LAN + Type-C                           |
| Output Interface (Video) | _                                                                        | 4K 60HZ Single Head                         | 4K 30HZ Dual Head, 4K 60HZ Single Head |
| USB Compliance           | _                                                                        | USB 2.0                                     | USB 2.0                                |
| Charging                 | PD 2.0 complaint up to 100W                                              | PD 2.0 complaint up to 100W                 | PD 2.0 complaint up to 100W            |
| Cable length             | 3ft USB C                                                                | 3ft USB C, 1 x 6FT Video and USB            | 3ft USB C, 2 x 6FT Video and USB       |
| Network                  | 100MB                                                                    | 100MB                                       | 100MB                                  |
| PHYSICAL                 |                                                                          |                                             |                                        |
| Dimensions               | 129.5 x 65.4 x 17 mm / 5.1 x 2.6 x 0.7 inch                              | 142.5 x 65.4 x 17 mm / 5.6 x 2.6 x 0.7 inch |                                        |
| Weight                   |                                                                          |                                             |                                        |
| ENVIRONMENTAL            |                                                                          |                                             |                                        |
| Operating Temperature    | - 0°C to 40°C (32°F to 104°F)                                            |                                             |                                        |
| Storage Temperature      | -20°C to 60°C (-4°F to 140°F)                                            |                                             |                                        |
| Humidity                 | Operating - 20 to 80% non-condensing; Storage - 10 to 90% non-condensing |                                             |                                        |
| Altitude                 | 0 to 10,000 ft                                                           |                                             |                                        |
| GENERAL INFO             |                                                                          |                                             |                                        |
| Made In                  | ISRAEL/USA                                                               |                                             |                                        |
| Product Life-cycle       | 10 years                                                                 |                                             |                                        |
| Warranty                 | 2 Years                                                                  |                                             |                                        |