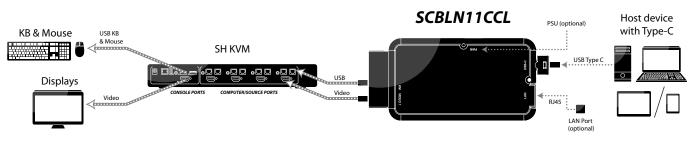

use solution to connect devices to HSL's KVMs.

USB Type-C to DP Dual-Head KVM Cable System Diagram

USB Type-C to DP SH KVM Cable System Diagram