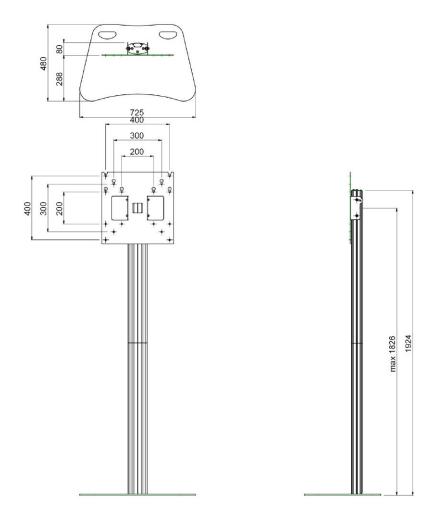

## Dimensions (Unit: mm)

| Specifications |                                           |                                                      |
|----------------|-------------------------------------------|------------------------------------------------------|
| Mounting       | Display<br>VESA Standard                  | Max. 55"<br>Max. 400 x 400 mm                        |
| Loading        | Weight Capacity                           | 30.0 kg (66.1 lb)                                    |
| Adjustment     | Lift(Max. centre display)                 | 1826 mm (71.9")                                      |
| Exterior       | Material<br>Colour                        | Steel and Aluminium<br>Dark grey and Silver          |
| Dimensions     | Net (W x H x D)                           | 725.0 x 1924.0 x 480.0 mm<br>(28.5" x 75.7" x 18.9") |
|                | Packaging (W x H x D)                     | 1060.0 x 480.0 x 160.0 mm<br>(41.7" x 18.9" x 6.3")  |
| Weight         | Product Weight<br>Packaged Product Weight | 26.0 kg (57.3 lb)<br>36.0 Kg (79.4 lb)               |
| Packing        | 1 Carton<br>1 Pallet                      | 1 pc<br>6 pcs                                        |