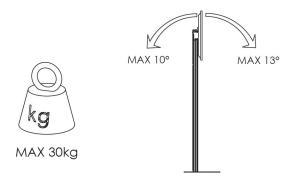

- > Divisible stand is space saving and easy to transport
- > Landscape or portrait display orientation
- > Display height adjustable to 1826 mm (centre display)
- > Cable duct for smart cable management
- > Compatible with VESA standard (Max. 400 x 400 mm)
- > Weight capacity: 30.0 kg (66.1 lb)

| Specifications |                                           |                                                      |
|----------------|-------------------------------------------|------------------------------------------------------|
| Mounting       | Display<br>VESA Standard                  | Max. 55"<br>Max. 400 x 400 mm                        |
| Loading        | Weight Capacity                           | 30.0 kg (66.1 lb)                                    |
| Adjustment     | Lift(Max. centre display)                 | 1826 mm (71.9")                                      |
| Exterior       | Material<br>Colour                        | Steel and Aluminium<br>Dark grey and Silver          |
| Dimensions     | Net (W x H x D)                           | 725.0 x 1924.0 x 480.0 mm<br>(28.5" x 75.7" x 18.9") |
|                | Packaging (W x H x D)                     | 1060.0 x 480.0 x 160.0 mm<br>(41.7" x 18.9" x 6.3")  |
| Weight         | Product Weight<br>Packaged Product Weight | 26.0 kg (57.3 lb)<br>36.0 Kg (79.4 lb)               |
| Packing        | 1 Carton<br>1 Pallet                      | 1 pc<br>6 pcs                                        |