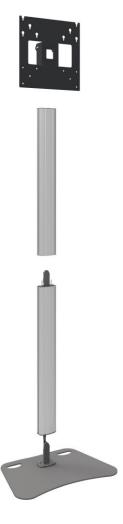

## **FMS-02**

Featuring the dark grey base plate with the aluminium column, the AG Neovo FMS-02 divisible floor mounting stand offers a strong and stylish solution for the display mounting needs in landscape or portrait mode.

The FMS-02 fully divisible floor stand is suitable for display with size up to 55 inch and maximum weight of 30 kg. Thanks to the stand that is allowed to be divided in 4 parts: the base plate, the column in two parts and the stand head, the FMS-02 can be made compact and easy to transport. With the three cable duct design, the cables can be perfectly concealed. The flexible adjustment of display tilt and height make the FMS-02 an ideal choice for large sized displays applying in public and multi-user environments.

- > Divisible stand is space saving and easy to transport
- > Landscape or portrait display orientation
- > Display height adjustable to 1826 mm (centre display)
- > Cable duct for smart cable management
- > Compatible with VESA standard (Max. 400 x 400 mm)
- > Weight capacity: 30.0 kg (66.1 lb)