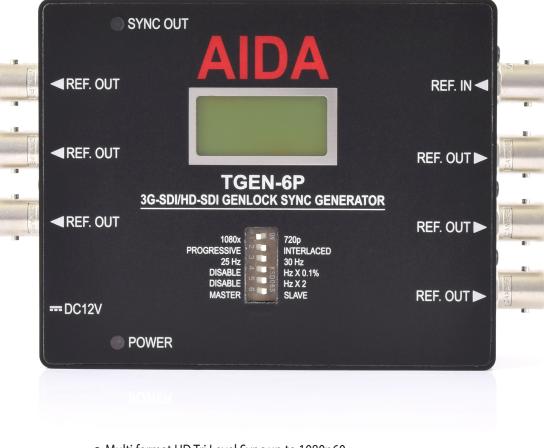

# TGEN-6P 3G-SDI/HD-SDI Genlock Reference Sync Generator

- Multi format HD Tri Level Sync up to 1080p60
- Both V Sync and H Sync generation for more accurate timing
- Up to 6 syncronized reference output per device
- Slave mode for cascading
- Built in LCD screen
- Built in setting dipswitches
- Versatile, compact, and rugged design.

### Syncronization

Reference Out Format

Output Accuracy Reference In Tri-Level HD 1080p 60/59.94/50/30/29.97/25Hz 1080i 60/59.94/50Hz 720p 60/59.94/50/30/25Hz 6 BNC 2ppm Tri-Level HD & Bi-Level SD

#### Physical Control

Operation Temp Dimension Weight Power SMPTE 274M, SMPTE 296M

Dipswitches & Text LCD 32°F - 104°F 129mm x 86m x 29mm / 5.07" x 3.38" x 1.10" 278g / 0.61Lbs 12VDC (+9 - +15VDC)