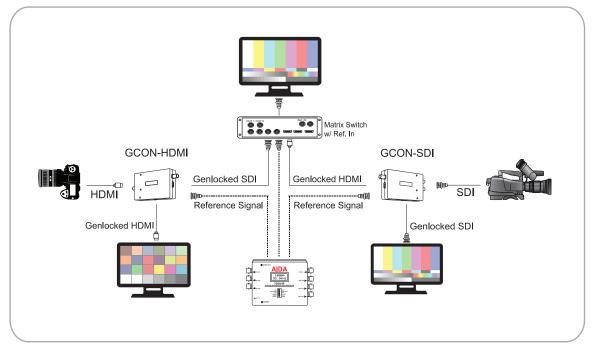

k Reference Sync Generator



- Multi format HD Tri Level Sync up to 1080p60
- Both V Sync and H Sync generation for more accurate timing
- Up to 6 syncronized reference output per device
- Slave mode for cascading
- Built in LCD screen
- Built in setting dipswitches
- Versatile, compact, and rugged design.





## 3G-SDI/HD-SDI GENLOCK Reference Sync Generator

### Syncronization

Reference Out Format

Output Accuracy Reference In Tri-Level HD 1080p 60/59.94/50/30/29.97/25Hz 1080i 60/59.94/50Hz 720p 60/59.94/50/30/25Hz 6 BNC 2ppm Tri-Level HD & Bi-Level SD

#### Standard SMPTE

#### Physical Control

Operation Temp Dimension Weight Power SMPTE 274M, SMPTE 296M

Dipswitches & Text LCD 32°F - 104°F 129mm x 86m x 29mm / 5.07" x 3.38" x 1.10" 278g / 0.61Lbs 12VDC (+9 - +15VDC)

# Connection



## Package contents



DC12v Power supply

AIDA Imaging manufactures advanced imaging and streaming devices for several different industries and applications. Our focus is on providing innovative products, maintaining quality control, and excellence in service to professionals and consumers worldwide. All AIDA Imaging devices are proudly designed in the USA.



570 E. Arrow Hwy, Suite A, San Dimas, CA 91773 info@aidaimaging.com Toll Free: 844.631.8367 Tel: 909.333.7421