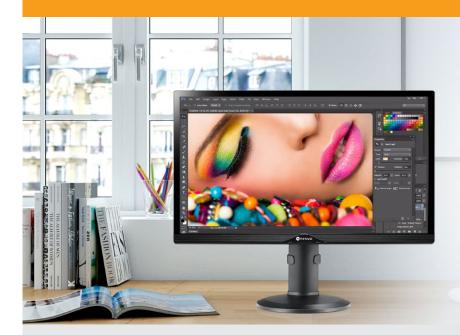

# 4K UHD Brings A New Level of Clarity and Detail

Featuring UHD 3840 x 2160 resolution, the QF-Series delivers impeccable performance that enables users to experience stunning picture clarity and sharp details. Among a wide range of connections, its DisplayPort 1.2 supports true 4K content at a 60 Hz refresh rate. Sitting firmly on an ergonomically designed stand, the QF-Series is able to tilt, pivot, swivel, and adjust height to maximise productivity and viewing comfort. All this and more make the QF-Series perfect for professional applications requiring detailed and exquisite images.

# Experience the 4K Difference

Don't miss a single detail with this powerful 4K display. View smooth 4K video and graphics with a new level of detail and clarity. Offering 8.3 million pixels, the QF-Series provides sufficient resolution for even the most demanding surveillance and digital signage applications.