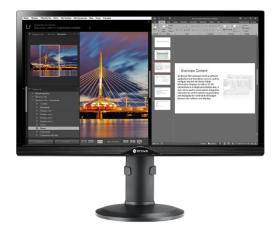

# Versatility and Multitasking

Multiple signal source options, including HDMI and DisplayPort 1.2, offer the QF-series the versatility to integrate with other devices. Its connectivity, complemented by PIP/PBP capabilities, makes multitasking, such as studying different images or matching datamedical records, possible in a single display.