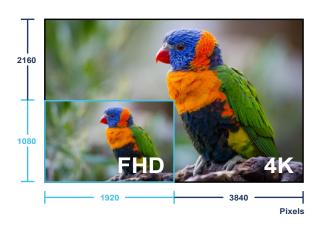

# 4K UHD Brings A New Level of Clarity and Detail

Featuring UHD 3840 x 2160 resolution, the QF-Series delivers impeccable performance that enables users to experience stunning picture clarity and sharp details. Among a wide range of connections, its DisplayPort 1.2 supports true 4K content at a 60 Hz refresh rate. Sitting firmly on an ergonomically designed stand, the QF-Series is able to tilt, pivot, swivel, and adjust height to maximise productivity and viewing comfort. All this and more make the QF-Series perfect for professional applications requiring detailed and exquisite images.

# Experience the 4K Difference

Don't miss a single detail with this powerful 4K display. View smooth 4K video and graphics with a new level of detail and clarity. Offering 8.3 million pixels, the QF-Series provides sufficient resolution for even the most demanding surveillance and digital signage applications.

#### **Features**

- 4K UHD 3840 x 2160 resolution
- 10-bit colour depth ensures delicate colour representation
- PiP/PbP functions enable multi-source viewing simultaneously
- Versatile connectivity: VGA, DVI (Dual-link), DisplayPort, HDMI, Audio
- Built-in USB hub for easy connection to peripheral devices
- Kensington security slot
- Flexible display orientation: Landscape/ Portrait
- VESA mount compatibility for flexible installation
- Height adjustable stand allows users to tilt, pivot and swivel
- Built-in speakers