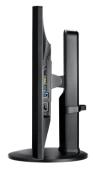

# Versatility and Multitasking

Multiple signal source options, including HDMI and DisplayPort 1.2, offer the QF-series the versatility to integrate with other devices. Its connectivity, complemented by PIP/PBP capabilities, makes multitasking, such as studying different images or matching datamedical records, possible in a single display.

#### **Features**

- 4K UHD 3840 x 2160 resolution
- 10-bit colour depth ensures delicate colour representation
- PiP/PbP functions enable multi-source viewing simultaneously
- Versatile connectivity: VGA, DVI (Dual-link), DisplayPort, HDMI, Audio
- Built-in USB hub for easy connection to peripheral devices
- Kensington security slot
- Flexible display orientation: Landscape/ Portrait
- VESA mount compatibility for flexible installation
- Height adjustable stand allows users to tilt, pivot and swivel
- Built-in speakers