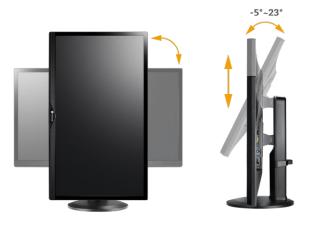

# **Ergonomic Design**

A versatile stand is also a highlight of the QF-Series. Professionals can enjoy both comfort and convenience while using the QF-Series displays, with a height adjusting stand that allows for tilting, pivoting, swiveling, or switching to either portrait or landscape mode as warranted.