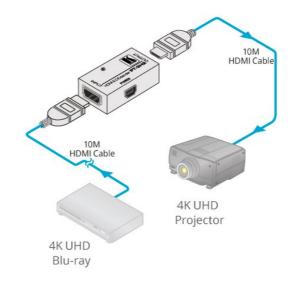

## PT-3H2

4K UHD HDMI 2.0 Extender

| HDMI | HDCP Compliant | 4K/60 UHD (4:4:4)

The PT3H2 is a 4K UHD equalizer and line driver for HDMI signals. The unit extends the range when using long HDMI cables

## FEATURES

Max. Resolution - Up to 4K@60Hz (4:4:4) UHD HDTV Compatible HDCP 2.2 & HDMI 2.0 Compliant

Range - 10m to input, 10m from output, total 20m (65ft) at 4K60 (4:4:4), 25m to input, 15m from output, total 40m (130ft) at 4K60 (4:2:0), 30m to input, 15m from output, total 45m (150ft) at 1080p60 External Power Supply Option