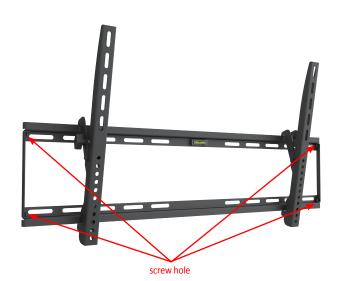

# VZ-WM71

# WALL MOUNT FOR 40" TO 65" MONITORS



















| MODEL#                |                                 | VZ-WM71                |
|-----------------------|---------------------------------|------------------------|
| FEATURES              |                                 |                        |
| Net Weight            |                                 | 6.35 lbs / 2.88 kg     |
| Weight Capacity       |                                 | 165 lbs / 75.0 kg      |
| Dimension             | ( Width x Height x Depth ) inch | 34.01 x 17.32 x 1.97   |
|                       | ( Width x Height x Depth ) mm   | 864.0 x 439.93 x 50.03 |
| Mounting Pattern Type |                                 | Universal / VESA       |
| Display Range         |                                 | 40" ~ 65"              |
| Tilt