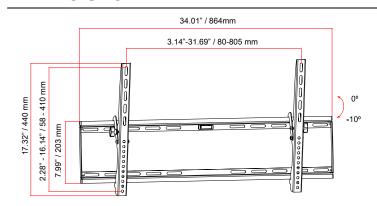

# WALL MOUNT FOR 40" TO 65" MONITORS

| MODEL#                |                                 | VZ-WM71                |
|-----------------------|---------------------------------|------------------------|
| FEATURES              |                                 |                        |
| Net Weight            |                                 | 6.35 lbs / 2.88 kg     |
| Weight Capacity       |                                 | 165 lbs / 75.0 kg      |
| Dimension             | ( Width x Height x Depth ) inch | 34.01 x 17.32 x 1.97   |
|                       | ( Width x Height x Depth ) mm   | 864.0 x 439.93 x 50.03 |
| Mounting Pattern Type |                                 | Universal / VESA       |
| Display Range         |                                 | 40" ~ 65"              |
| Tilt                  |                                 | -10°~0°                |
| Profile               |                                 | 1.97" / 50.03 mm       |
|                       |                                 |                        |

### **DIMENSIONS**