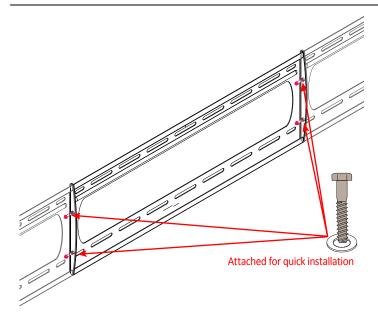

#### **VZ-WM71 ADVANTAGES**

- Combining multiple mounts for quick accurate installation
- Universal Mounting Pattern
- Fit for ViewZ Monitors 40" ~ 65"
- Weight Limit 165 lbs (75.0 kg)
- -10° ~ 0° tilting
- 3 Year Warranty

## **APPLICATION DESIGN**