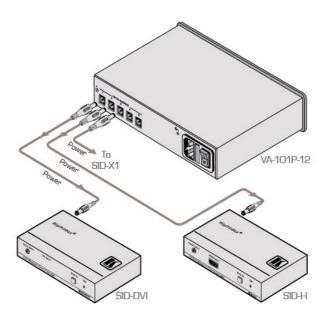

## VA-102P12

10Output 12V DC Power Supply

| DC Power Out

The VA102P12 is a 10output power supply that powers 12V DC powered devices. The VA101P12 can supply a maximum of 1A of current to each of ten devices for a total of 10A. The power supply is especially useful in highpopulation installations for saving space and eliminating a large number of 12V DC power adapters. The MD model is suitable for medical applications

## **FEATURES**

Space Saving - Replaces up to 10 individual 12V DC power supplies for Kramer TOOLS $^{TM}$ , Kramer PicoTOOLS $^{TM}$ , and Kramer 12V DC Desktop models

Outputs - 10 12V DC outputs that supply 1A max. current for each output for a total of 10A total Indicator - Power LED