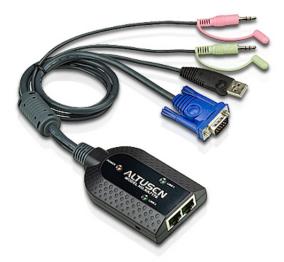

# KA7178

- Dual Output USB Virtual Media KVM Adapter Cable with Audio (CPU Module)
- The KA7178 KVM Adapter Cable connects the KVM switch to the video, USB and audio ports of the target computer. In addition to Virtual Media support, it provides two Cat 5e/6 connectors, allowing a computer to connect to two ALTUSEN Matrix KVM switches. This allows consoles on different switches access to the same computer.

## Specification

| Connectors             | Link                     | 2 x RJ-45 Female     |
|------------------------|--------------------------|----------------------|
|                        | USB to Computer          | 1 x USB Type A Male  |
|                        | VGA to Computer          | 1 x HDB-15 Male      |
|                        | Microphone               | 1 x Mini stereo Plug |
|                        | Speaker                  | 1 x Mini stereo Plug |
| LEDs                   | On Line                  | 1 (Green)            |
|                        | Power                    | 1 (Orange)           |
| Physical<br>Properties | Housing                  | Plastic              |
|                        | Weight                   | 0.17 kg              |
|                        | Dimensions ( L x W x H ) | 9.10x5.60x2.12cm     |