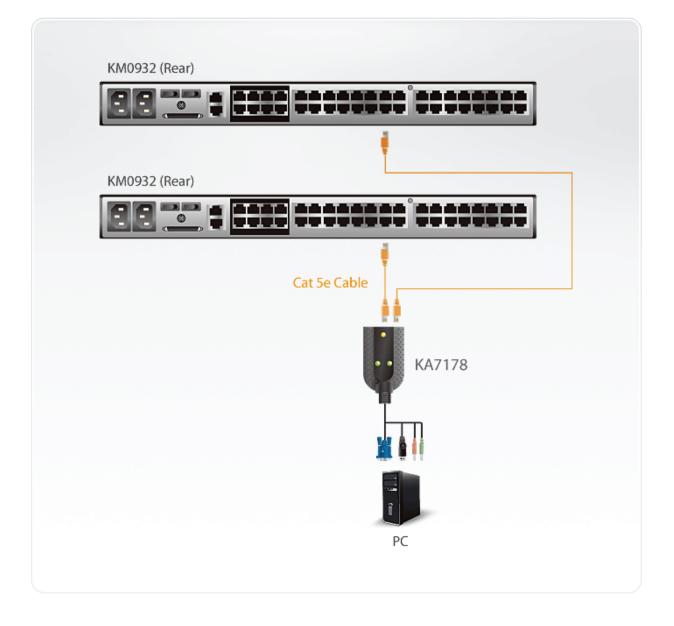

# KA7178

- Dual Output USB Virtual Media KVM Adapter Cable with Audio (CPU Module)
- The KA7178 KVM Adapter Cable connects the KVM switch to the video, USB and audio ports of the target computer. In addition to Virtual Media support, it provides two Cat 5e/6 connectors, allowing a computer to connect to two ALTUSEN Matrix KVM switches. This allows consoles on different switches access to the same computer.

### Diagram