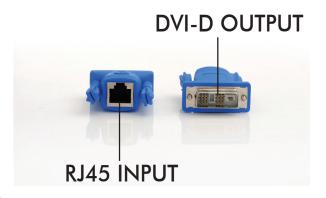

## **DVI-1-SR**

Short Distance DVI-D Receiver

| MODEL       | DVI-1-SR                      |
|-------------|-------------------------------|
| DESCRIPTION | Short Distance DVI-D Receiver |
| INPUTS      | 1 x RJ45                      |
| OUTPUTS     | 1 x DVI-D                     |
| MOUNT       | n/a                           |
| ADJUSTMENTS | n/a                           |
| RESOLUTION  | 1920 x 1200 @ 10 m (33 ft)    |
| DIMENSIONS  | Compact                       |
| POWER       | n/a                           |