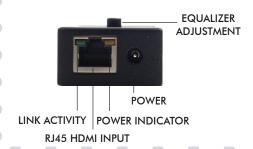

### HDMI-1-R

• Single-port HDMI Receiver

### HDMI-DVI-3-MM

• 3 ft (1 m) HDMI to DVI cable Male to male

Recommended cables: CAT5 - Belden 1212F, CAT6 - Belden 2412F

| MODEL       | DVI-1-E                                                         | HDMI-1-R + HDMI-DVI-3-MM                         |
|-------------|-----------------------------------------------------------------|--------------------------------------------------|
| DESCRIPTION | Single-port DVI-D Extender                                      | Single-port HDMI Receiver with HDMI to DVI cable |
| INPUTS      | 1 x DVI Male                                                    | 1 x RJ45                                         |
| OUTPUTS     | 1 x RJ45                                                        | 1 x DVI (with HDMI to DVI cable)                 |
| MOUNT       | n/a                                                             | n/a                                              |
| ADJUSTMENTS | n/a                                                             | Equalizer                                        |
| RESOLUTION  | Maximum Resolution Up to 1920 x 1200 up to 35 meters (115 feet) |                                                  |
| DIMENSIONS  | Compact                                                         | 62 mm W x 113 mm D x 29 mm H                     |
| POWER       | n/a                                                             | DC 5V 1A                                         |