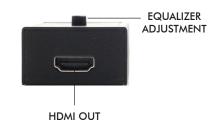

### HDMI-1-R

• Single-port HDMI Receiver

### HDMI-DVI-3-MM

• 3 ft (1 m) HDMI to DVI cable Male to male

Recommended cables: CAT5 - Belden 1212F, CAT6 - Belden 2412F

| MODEL       | DVI-1-E                                                         | HDMI-1-R + HDMI-DVI-3-MM                         |
|-------------|-----------------------------------------------------------------|--------------------------------------------------|
| DESCRIPTION | Single-port DVI-D Extender                                      | Single-port HDMI Receiver with HDMI to DVI cable |
| INPUTS      | 1 x DVI Male                                                    | 1 x RJ45                                         |
| OUTPUTS     | 1 x RJ45                                                        | 1 x DVI (with HDMI to DVI cable)                 |
| MOUNT       | n/a                                                             | n/a                                              |
| ADJUSTMENTS | n/a                                                             | Equalizer                                        |
| RESOLUTION  | Maximum Resolution Up to 1920 x 1200 up to 35 meters (115 feet) |                                                  |
| DIMENSIONS  | Compact                                                         | 62 mm W x 113 mm D x 29 mm H                     |
| POWER       | n/a                                                             | DC 5V 1A                                         |