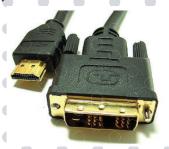

### HDMI-DVI-3-MM

• 3 ft (1 m) HDMI to DVI cable Male to male

Recommended cables: CAT5 - Belden 1212F, CAT6 - Belden 2412F

| MODEL       | DVI-1-E                                                         | HDMI-1-R + HDMI-DVI-3-MM                         |
|-------------|-----------------------------------------------------------------|--------------------------------------------------|
| DESCRIPTION | Single-port DVI-D Extender                                      | Single-port HDMI Receiver with HDMI to DVI cable |
| INPUTS      | 1 x DVI Male                                                    | 1 x RJ45                                         |
| OUTPUTS     | 1 x RJ45                                                        | 1 x DVI (with HDMI to DVI cable)                 |
| MOUNT       | n/a                                                             | n/a                                              |
| ADJUSTMENTS | n/a                                                             | Equalizer                                        |
| RESOLUTION  | Maximum Resolution Up to 1920 x 1200 up to 35 meters (115 feet) |                                                  |
| DIMENSIONS  | Compact                                                         | 62 mm W x 113 mm D x 29 mm H                     |
| POWER       | n/a                                                             | DC 5V 1A                                         |