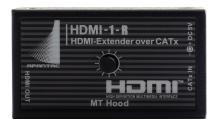

# DVI CATX RECEIVER (115 FT/35 M) (DVI-SET-1-II - DVI-1-E + HDMI-1-R + HDMI-DVI-3MM)

- Single port DVI-E Extender/Receiver bundle
- Full 480P, 720P, 1080i, 1080P support
- Support up DVI resolution up to 1920x1200
- Extend DVI signals up to 35 meters (115 feet) at resolutions of 1920 x 1080P
- Uses a single CATx cable

#### DVI-1-E

Single-port DVI-D Extender (No power needed)

### HDMI-1-R

• Single-port HDMI Receiver



### HDMI-DVI-3-MM

• 3 ft (1 m) HDMI to DVI cable Male to male









Recommended cables: CAT5 - Belden 1212F, CAT6 - Belden 2412F

| MODEL       | DVI-1-E                                                         | HDMI-1-R + HDMI-DVI-3-MM                         |
|-------------|-----------------------------------------------------------------|--------------------------------------------------|
| DESCRIPTION | Single-port DVI-D Extender                                      | Single-port HDMI Receiver with HDMI to DVI cable |
| INPUTS      | 1 x DVI Male                                                    | 1 x RJ45                                         |
| OUTPUTS     | 1 x RJ45                                                        | 1 x DVI (with HDMI to DVI cable)                 |
| MOUNT       | n/a