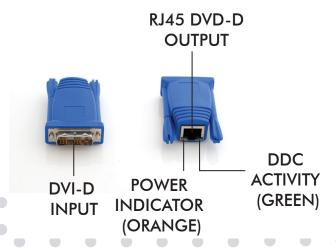

## **DVI-1-SR**

Short Distance DVI-D Receiver

| MODEL       | DVI-1-SR                      |
|-------------|-------------------------------|
| DESCRIPTION | Short Distance DVI-D Receiver |
| INPUTS      | 1 x RJ45                      |
| OUTPUTS     | 1 x DVI-D                     |
| MOUNT       | n/a                           |
| ADJUSTMENTS | n/a                           |
| RESOLUTION  | 1920 x 1200 @ 10 m (33 ft)    |
| DIMENSIONS  | Compact                       |
| POWER       | n/a                           |