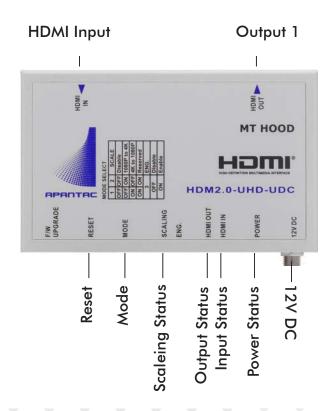

## HDMI 2.0 UP/DOWN CONVERTER

- Supports up and down conversion from UHD to 1080P and vise versa
- Supports HDCP 2.2 and 1.4
- Supports resolutions up to 4K/UHD@60Hz at 4:4:4
- Resolutions other than 1080P and 4K/UHD will be bypassed
- DIP Switch for easy configuration
- Status LEDs clears shows the state of the converter

| MODEL          | HDM2.0-UHD-UDC                                                     |
|----------------|--------------------------------------------------------------------|
| Description    | HDMI 2.0 up and down converter from UHD/4K to 1080P and vice versa |
| Input          | HDMI (Female)                                                      |
| Output         | HDMI (Female)                                                      |
| Max Resolution | 4K/UHD 24/25/30/50/60 Hz 4:4:4 and 4:2:2                           |
| Cable Distance | 33 ft (10 meters) Max                                              |
| HDCP           | HDCP 2.2 and 1.4                                                   |
| Power          | DC 12V 1.25A                                                       |
| Weight         | 300g                                                               |
| Dimension      | 150x80x25 mm                                                       |