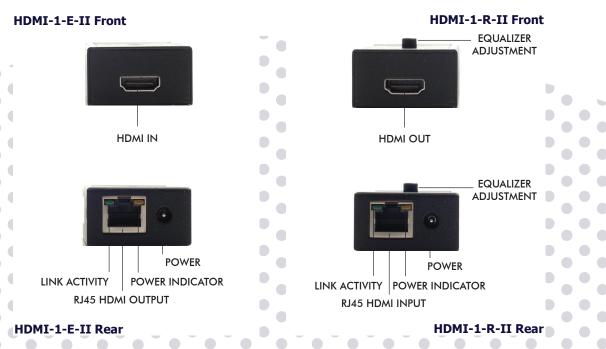

Recommended cables: CAT5 - Belden 1212F, CAT6 - Belden 2412F

| 10DEL       | HDMI-1-E                                                     | HDMI-1-R                  |
|-------------|--------------------------------------------------------------|---------------------------|
| DESCRIPTION | Single-port HDMI Extender                                    | Single-port HDMI Receiver |
| INPUTS      | 1 x HDMI                                                     | 1 x RJ45                  |
| OUTPUTS     | 1 x RJ45                                                     | 1 x HDMI                  |
| MOUNT       | n/a                                                          | n/a                       |
| ADJUSTMENTS | n/a                                                          | Equalizer                 |
| RESOLUTION  | Maximum Resolution of 1920 x 1200 up to 50 meters (150 feet) |                           |
| DIMENSIONS  | 67 mm W x 37 mm D x 24 mm H                                  |                           |
| POWER       | DC 5v 1000 mA                                                | DC 5v 1000 mA             |