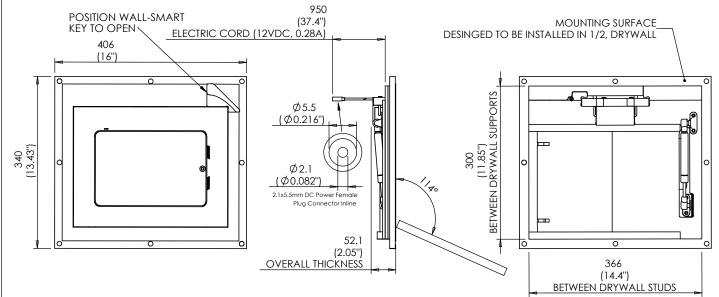

## Key features and benefits:

- Flush with the wall.
- iPad mini 4 mounted horizontally (landscape position).
- The iPad mini 4 home button remains accessible.
- Paintable with the wall paint in any color and texture.
- Wall mount includes audio speaker and mic. grills.
- Easy to operate. Electrically locked/unlocked by positioning of the Wall-Smart key over top right door corner (Wall-Smart key included). After unlocking, door manually opened to insert /remove iPad.
- Standard colors of internal surfaces:
  - back wall and back lid: black;
  - internal surfaces of iPad mini holding tray: white (custom colors available upon request)
  - External surfaces (front panel) are unpainted. To be painted after installation as part of the wall. The adapter is supplied with a paint masking plug.
- iPad mini 4 power supply via standard iPad power cord connected to an external power source through the adapter back lid. (power supply and cord are not included)
- Electric lock power supply (12VDC, 0.28A) via power cord attached. (power supply not included)
- Designed to be installed in ½" drywall. Installation of the Wall-Smart adapter is straight-forward.
  Installation process is similar to drywall construction procedures. Before installation, read Wall-Smart installation instruction 10-04-00101-INS in http://www.wall-smart.com/faq
- For installation in concrete/block wall use "WS Concrete Box 406x340" P/N 10-01-013 (sold separately) according installation instruction 10-04-00103-INS in http://www.wall-smart.com/faq

## **Key properties:**

- Dimensions (W/H/D): 406mm (16")/ 340mm (13.43")/ 52.1mm (2.05")
- Power Supply: 12VDC, 0.28.
- Weight: 3.1Kg, 6.8pounds.

iPad® is a trademark of Apple Inc., registered in the U.S. and other countries.