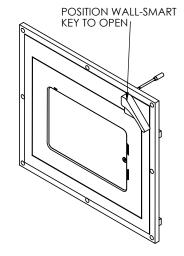

## WS for iPad mini4 - Hidden lock - W.grills - Product description:

Model No.:

The "WS for iPad mini4 - Hidden lock - W.grills" is an adapter for in-wall use of an iPad mini 4 as a control device for Smart home/office/public institutes. The Wall-Smart for iPad mini 4 securely mounts the iPad® mini 4 while allowing easy access, insertion and removal.

## Key features and benefits:

- Flush with the wall.
- iPad mini 4 mounted horizontally (landscape position).
- The iPad mini 4 home button remains accessible.
- Paintable with the wall paint in any color and texture.
- Wall mount includes audio speaker and mic. grills.
- Easy to operate. Electrically locked/unlocked by positioning of the Wall-Smart key over top right door corner (Wall-Smart key included). After unlocking, door manually opened to insert /remove iPad.
- Standard colors of internal surfaces:
  - back wall and back lid: black;
  - internal surfaces of iPad mini holding tray: white (custom colors available upon request)
  - External surfaces (front panel) are unpainted. To be painted after installation as part of the wall. The adapter is supplied with a paint masking plug.
- iPad mini 4 power supply via standard iPad power cord connected to an external power source through the adapter back lid. (power supply and cord are not included)
- Electric lock power supply (12VDC, 0.28A) via power cord attached. (power supply not included)
- Designed to be installed in ½" drywall. Installation of the Wall-Smart adapter is straight-forward.
  Installation process is similar to drywall construction procedures. Before installation, read Wall-Smart installation instruction 10-04-00101-INS in http://www.wall-smart.com/faq
- For installation in concrete/block wall use "WS Concrete Box 406x340" P/N 10-01-013 (sold separately) according installation instruction 10-04-00103-INS in http://www.wall-smart.com/faq