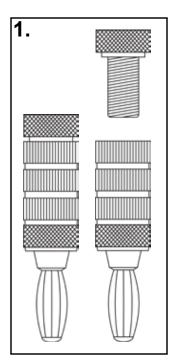

## 4mm (banana) plug

This 4mm (banana) plug offers a Rear Entry of the speaker wire. The Heavy-Duty 24k Gold plating will resist corrosion and will provide the best possible connection.

**Note:** The rear entry can accomodate a 11~18 a.w.g. wire (lower # means thicker wire)

## Installation:

- 1. Unscrew the rear bolt in the banana plug
- 2. Strip the speaker wire to the approximately 22mm (7/8in)
- 3. Twist the stripped part of the speaker wire a few times to keep all of the strands together and insert it into the rear bolt. Once inserted, spread the strands to the width of the bolt.
- 4. Screw in the rear bolt into the banana plug.
- 5. The plug is ready to use.