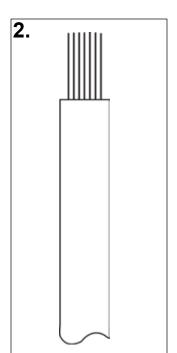

## Installation:

- 1. Unscrew the rear bolt in the banana plug
- 2. Strip the speaker wire to the approximately 22mm (7/8in)
- 3. Twist the stripped part of the speaker wire a few times to keep all of the strands together and insert it into the rear bolt. Once inserted, spread the strands to the width of the bolt.
- 4. Screw in the rear bolt into the banana plug.
- 5. The plug is ready to use.