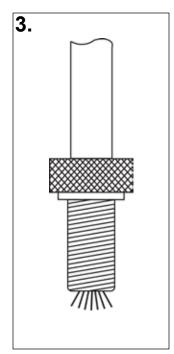

## Installation:

- 1. Unscrew the rear bolt in the banana plug
- 2. Strip the speaker wire to the approximately 22mm (7/8in)
- 3. Twist the stripped part of the speaker wire a few times to keep all of the strands together and insert it into the rear bolt. Once inserted, spread the strands to the width of the bolt.
- 4. Screw in the rear bolt into the banana plug.
- 5. The plug is ready to use.