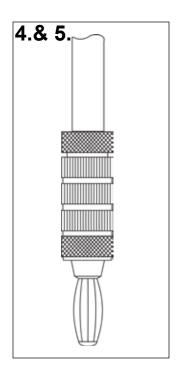

## Installation:

- 1. Unscrew the rear bolt in the banana plug
- 2. Strip the speaker wire to the approximately 22mm (7/8in)
- 3. Twist the stripped part of the speaker wire a few times to keep all of the strands together and insert it into the rear bolt. Once inserted, spread the strands to the width of the bolt.
- 4. Screw in the rear bolt into the banana plug.
- 5. The plug is ready to use.