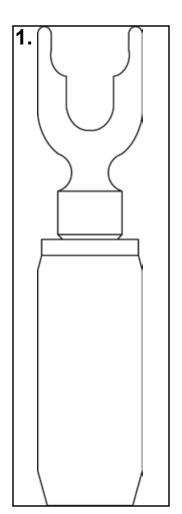

## Installation:

- 1.& 2. Unscrew the outer sleeve of the spade connector and unscrew 2 bolts. Strip the speaker wire to approximately 15mm (5/8in).
- 3. Twist the stripped part of the speaker wire a few times to keep all of the strands together, insert it through the jacket and then through the opening in the rear of the plug. Once inserted, tie up the screws enough for the sleeve to clear them and for the wire to hold in place.
- 4. Screw in the outer sleeve. The plug is ready to use.