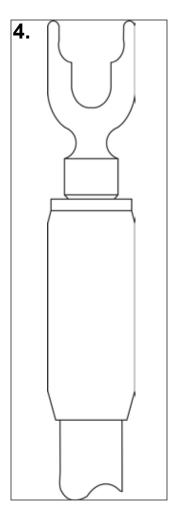

## Installation:

- 1.& 2. Unscrew the outer sleeve of the spade connector and unscrew 2 bolts. Strip the speaker wire to approximately 15mm (5/8in).
- 3. Twist the stripped part of the speaker wire a few times to keep all of the strands together, insert it through the jacket and then through the opening in the rear of the plug. Once inserted, tie up the screws enough for the sleeve to clear them and for the wire to hold in place.
- 4. Screw in the outer sleeve. The plug is ready to use.