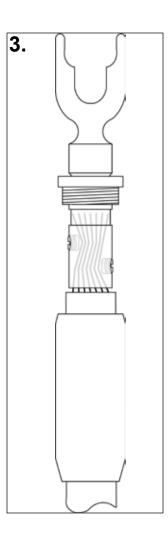

## Installation:

- 1.& 2. Unscrew the outer sleeve of the spade connector and unscrew 2 bolts. Strip the speaker wire to approximately 15mm (5/8in).
- 3. Twist the stripped part of the speaker wire a few times to keep all of the strands together, insert it through the jacket and then through the opening in the rear of the plug. Once inserted, tie up the screws enough for the sleeve to clear them and for the wire to hold in place.
- 4. Screw in the outer sleeve. The plug is ready to use.