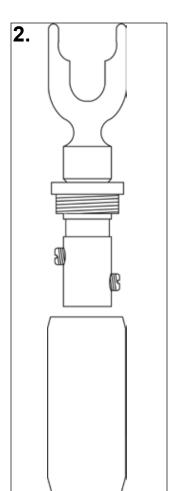

## Installation:

- 1.& 2. Unscrew the outer sleeve of the spade connector and unscrew 2 bolts. Strip the speaker wire to approximately 15mm (5/8in).
- 3. Twist the stripped part of the speaker wire a few times to keep all of the strands together, insert it through the jacket and then through the opening in the rear of the plug. Once inserted, tie up the screws enough for the sleeve to clear them and for the wire to hold in place.
- 4. Screw in the outer sleeve. The plug is ready to use.