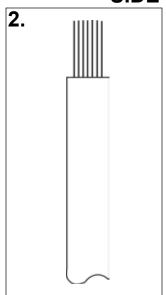

### REAR ENTRY INSTALLATION

- 1. Unscrew the rear bolt in the banana plug
- 2. Strip the speaker wire to the approximately 22mm (7/8in)
- 3. Twist the stripped part of the speaker wire a few times to keep all of the strands together and insert it into the rear bolt.

  Once inserted, spread the strands to the width of the bolt.
- 4. Screw in the rear bolt into the banana plug.
- 5. The plug is ready to use.