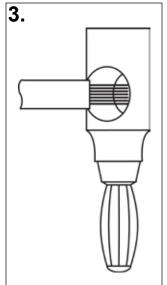

### REAR ENTRY INSTALLATION

- 1. Unscrew the rear bolt in the banana plug
- 2. Strip the speaker wire to the approximately 22mm (7/8in)
- 3. Twist the stripped part of the speaker wire a few times to keep all of the strands together and insert it into the rear bolt.

  Once inserted, spread the strands to the width of the bolt.
- 4. Screw in the rear bolt into the banana plug.
- 5. The plug is ready to use.