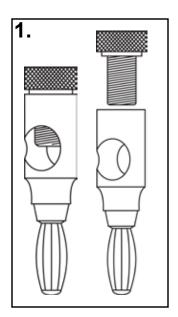

## 4mm (banana) plug

This 4mm (banana) plug offers a Side Entry and a Rear Entry of the speaker wire. The Heavy-Duty 24k Gold plating will resist corrosion and will provide the best possible connection.

Note: The plug can accomodate 11~18 a.w.g. wire in the rear and 6~18 on the side(lower # means thicker wire)