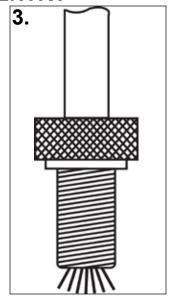

#### SIDE ENTRY INSTALLATION

- 1. Unscrew the rear bolt in the banana plug
- 2. Strip the speaker wire to the approximately 19mm (6/8in)
- 3. Twist the stripped part of the speaker wire a few times to keep all of the strands together and insert it into the side of the plug.
- 4. Screw in the rear bolt into the banana plug.
- 5. The plug is ready to use.