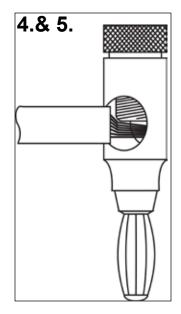

#### SIDE ENTRY INSTALLATION

- 1. Unscrew the rear bolt in the banana plug
- 2. Strip the speaker wire to the approximately 19mm (6/8in)
- 3. Twist the stripped part of the speaker wire a few times to keep all of the strands together and insert it into the side of the plug.
- 4. Screw in the rear bolt into the banana plug.
- 5. The plug is ready to use.