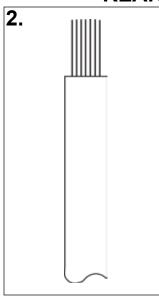

### REAR ENTRY INSTALLATION

- 1. Unscrew the rear bolt in the banana plug
- 2. Strip the speaker wire to the approximately 22mm (7/8in)
- 3. Twist the stripped part of the speaker wire a few times to keep all of the strands together and insert it into the rear bolt.

  Once inserted, spread the strands to the width of the bolt.
- 4. Screw in the rear bolt into the banana plug.
- 5. The plug is ready to use.