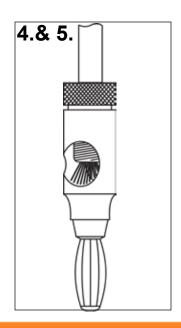

## 4mm (banana) plug

This 4mm (banana) plug offers a Side Entry and a Rear Entry of the speaker wire. The Heavy-Duty 24k Gold plating will resist corrosion and will provide the best possible connection.