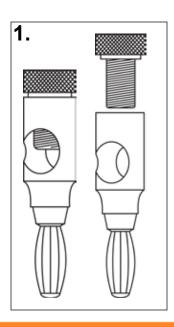

## 4mm (banana) plug

This 4mm (banana) plug offers a Side Entry and a Rear Entry of the speaker wire. The Heavy-Duty 24k Gold plating will resist corrosion and will provide the best possible connection.

## SIDE ENTRY

## **REAR ENTRY**