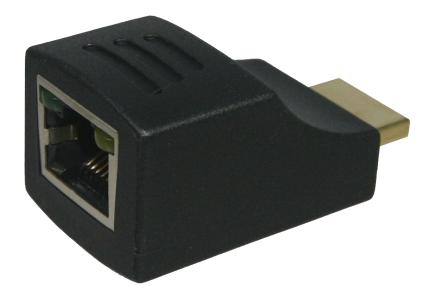

# ATLONA HDMI CAT5 RECEIVER TO BE USED WITH AT-HD1955 OR AT-HD5055

USER MANUAL

AT-HD155RS

## FEATURES:

- HDMI over Single Cat5/6 (High Resolution Audio and Video)
- HDCP compliant
- 1080p@50ft
- Supports up to 5.1 and 7.1 Digital audio
- Silicon Image Chip-Sets allow %99.99 compatibility with all the AV gear (we only use Best)
- Supports default HDMI EDID and records the EDID of each display
- Easy installation

## INPUTS/OUTPUTS:

- Input: 1 x RJ45
- Output: 1 x HDMI male

### PACKAGE INCLUDES:

- 1x AT-HD15SRS
- 1 x User Manual