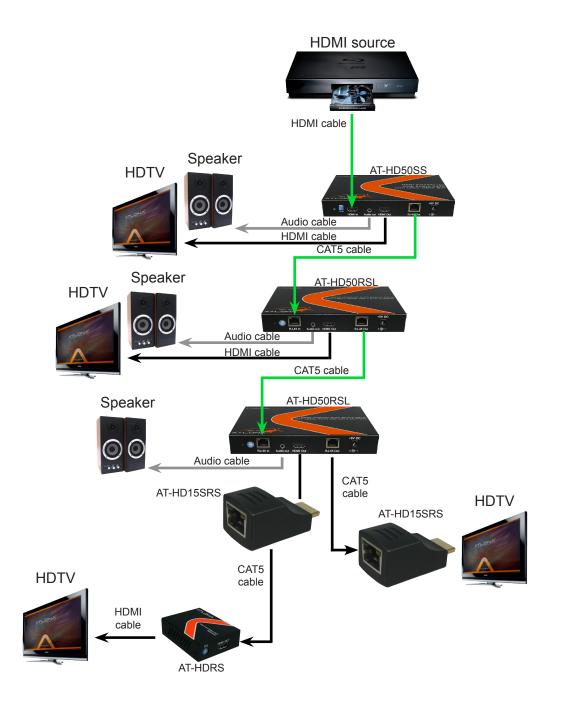

# ATLONA HDMI CAT5 RECEIVER TO BE USED WITH AT-HD1955 OR AT-HD5055

USER MANUAL

AT-HD155RS

# COMPATIBLE WITH:

- AT-HDMI40SRS
- AT-HD-V40SRS
- AT-HD50RSL
- AT-HD50SS
- AT-HD19SS
- AT-HDRS
- AT-HD44M-SR
- AT-HD88M-SR
- AT-HD14SS