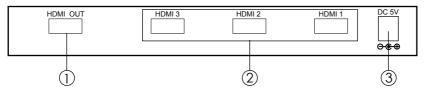

### **Rear Panel**

- 1. **HDMI output:** Connect the HDMI out of the unit to the HDMI input of your display of using HDMI cable.
- **2. HDMI inputs:** Connect your various HDMI sources to the 3 HDMI inputs of unit using HDMI cables.
- 3. Power: Plug the supplied 5VDC power supply into the unit.