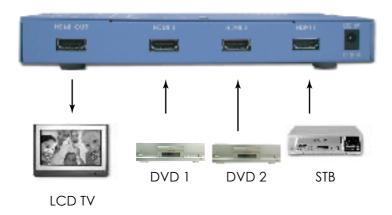

### **Rear Panel**

- 1. **HDMI output:** Connect the HDMI out of the unit to the HDMI input of your display of using HDMI cable.
- **2. HDMI inputs:** Connect your various HDMI sources to the 3 HDMI inputs of unit using HDMI cables.
- 3. Power: Plug the supplied 5VDC power supply into the unit.

### Connection and Installation

Trouble Shooting Guide

When there is no picture present, please check:

- 1. Whether all connectors connect well or not?
- 2. Whether the connecting cable is damaged?

Technical Support: