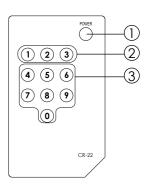

## **Remote Control**

1. Power:

Press the button to turn on/off the unit.

2. Direct input selector:

Press 1, 2, or 3 to select the desired input source.

3. Void buttons (No function).