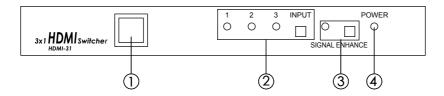

# Operation Controls and Functions Front Panel

- 1. Remote control sensor.
- Input select/Indicators: Press the "INPUT" button sequentially to switch to your desired input source and the LED will illuminate to indicate which input source is selected.
- **3. Signal Enhancement/Indicator:** Press the "Signal Enhance" button to turn on this feature to improve signal quality after long distance transmission. Press again to turn off. The LED will illuminate when the signal is enhanced.
- 4. Power LED Indicator: The LED will illuminate when the power is connected.