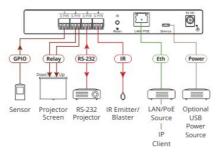

## FEATURES

**Dual–Function I/O Ports** - Remote IP–based control of any device connected to the control gateway I/O ports, with selectable port configuration to bidirectional RS232, IR, GPI/O or relay control. Each port is adaptable for any room device control simply by setting a DIPswitch

## TECHNICAL SPECIFICATIONS

| PORTS:                                                | <ul> <li>2 RS232/IR multifunction ports on 3pin terminal blocks each selectable as either 1 bidirectional RS232 (RS485 port 1 selectable option) serial or 2 IR emitter ports,</li> <li>2 GPIO/Relay multifunction ports on 3pin terminal blocks each selectable as either</li> <li>2 GPI/O or 2 relay ports,</li> <li>1 LAN on an RJ45 female connector,</li> <li>1 builtin IR sensor for IR learning,</li> <li>1 mini USB connector for local services</li> </ul> |
|-------------------------------------------------------|---------------------------------------------------------------------------------------------------------------------------------------------------------------------------------------------------------------------------------------------------------------------------------------------------------------------------------------------------------------------------------------------------------------------------------------------------------------------|
| SUPPORTED SERIAL PORT BAUD RATES:                     | - 1200, 2400, 4800, 9600, 19200, 38400, 57600, 15200bps                                                                                                                                                                                                                                                                                                                                                                                                             |
| RS-232<br>COMMUNICATION:                              | Transparent up to 115200bps                                                                                                                                                                                                                                                                                                                                                                                                                                         |
| IR EMITTER CABLE<br>RANGE:                            | 80m (260ft)                                                                                                                                                                                                                                                                                                                                                                                                                                                         |
| SUPPORTED IR<br>OUTPUT<br>FREQUENCIES:                | 20kHz to 1.2MHz                                                                                                                                                                                                                                                                                                                                                                                                                                                     |
| SUPPORTED IR<br>INPUT<br>FREQUENCIES:                 | 20kHz to 60kHz                                                                                                                                                                                                                                                                                                                                                                                                                                                      |
| MAXIMUM DATA<br>HANDLING OF<br>DEVICE:                | Up to 150kbps (summed on all ports, see Section 7.1)                                                                                                                                                                                                                                                                                                                                                                                                                |
| MAXIMUM<br>SIMULTANEOUS IP-<br>CLIENT<br>CONNECTIONS: | 40                                                                                                                                                                                                                                                                                                                                                                                                                                                                  |
| POWER<br>CONSUMPTION:                                 | 5V DC,350mA                                                                                                                                                                                                                                                                                                                                                                                                                                                         |
| OPERATING<br>TEMPERATURE:                             | 0° to +40°C (32° to 104°F)                                                                                                                                                                                                                                                                                                                                                                                                                                          |
| PRODUCT<br>DIMENSION:                                 | 18.75cm x 11.50cm x 2.54cm (7.38" x 4.53" x 1.00" ) W, D, H                                                                                                                                                                                                                                                                                                                                                                                                         |
| PRODUCT WEIGHT:                                       | 0.0kg (0.0lbs) approx                                                                                                                                                                                                                                                                                                                                                                                                                                               |
| SHIPPING<br>DIMENSION:                                | 34.50cm x 16.50cm x 5.20cm (13.58" x 6.50" x 2.05" ) W, D, H                                                                                                                                                                                                                                                                                                                                                                                                        |
| SHIPPING WEIGHT:                                      | 0.0kg (0.0lbs) approx                                                                                                                                                                                                                                                                                                                                                                                                                                               |
| STORAGE<br>TEMPERATURE:                               | -40° to +70°C (-40° to 158°F)                                                                                                                                                                                                                                                                                                                                                                                                                                       |
| HUMIDITY:                                             | 10% to 90%, RHL noncondensing                                                                                                                                                                                                                                                                                                                                                                                                                                       |
| COOLING:                                              | Convection                                                                                                                                                                                                                                                                                                                                                                                                                                                          |
| ENCLOSURE TYPE:                                       | Tools, aluminum                                                                                                                                                                                                                                                                                                                                                                                                                                                     |
| RACK MOUNT:                                           | With optional RKT2B rack adapter                                                                                                                                                                                                                                                                                                                                                                                                                                    |
| VIBRATION:                                            | ISTA 1A in carton (International Safe Transit Association)                                                                                                                                                                                                                                                                                                                                                                                                          |
| SAFETY<br>REGULATORY<br>COMPLIANCE:                   | CE                                                                                                                                                                                                                                                                                                                                                                                                                                                                  |
| ENVIRONMENTAL<br>REGULATOR<br>COMPLIANCE:             | Complies with appropriate requirements of RoHs and WEEE                                                                                                                                                                                                                                                                                                                                                                                                             |