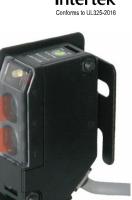

# **Reflective Photoelectric Beam Sensor**

## E-936-S35RRGQ

Range up to 35ft (11m)

### Features:

- Up to 35ft (11m) sensing range
- Weatherproof (IP66) construction for indoor/outdoor usage •
- Pre-wired 6-foot cord
- Bracket and mounting hardware included for both sensor • and reflector
- Adjustable sensing range •
- Compact size
- Monitored output: N.C. or 10k resistor on N.O. output