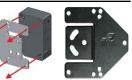

### **Dimensions:**

### 19/16" <sup>13</sup>/<sub>16</sub>" (40mm) (20mm) 21/16" (53mm) <sup>13</sup>/16" 00 (20mm) 215/32" 19/<sub>32</sub>" 25/16 25/8" (63mm) (58mm) (15.1mm) (66mm) 113/16

21/32" (52mm) <sup>3</sup>/<sub>8</sub>" (10mm) 3/16" (30mm) 3/16" (4.5mm) thru holes (5mm) 1/4" (6mm) diameter