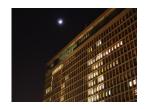

# Noise Reduction (NR):

This function is used to reduce the noise on the screen and allows for clearer images in low light conditions.

- 1. Select NR on the Main Menu screen.
- Press enter to enter the Noise Reduction menu screen.
- Select the desired Noise Reduction operation by moving the joystick up or down, and select the desired setting by moving the joystick left or right.
- 4. Select RETURN to return to the Main Menu screen.

- 2DNR: Select the 2D Digital Noise Reduction (2DNR) for general lighting conditions. Higher levels of DNR will decrease the noise in the image but also potentially affect the sharpness. Adjust from OFF~HIGH (Default: MIDDLE).
- **3DNR**: Select the 3D Digital Noise Reduction (3DNR) for low lighting conditions. Higher levels of DNR will decrease the noise in the image but also potentially increase after images. Adjust from OFF~HIGH (Default: MIDDLE).
- RETURN: Return to the MAIN MENU screen.

DNR ON