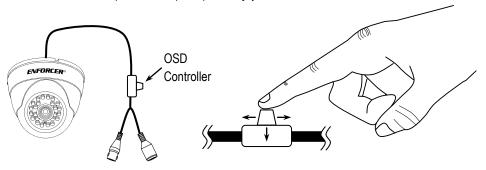

#### How to use the OSD Controller:

- 1. Press down on the joystick to open the on-screen display (OSD) menu.
- 2. Use the joystick to navigate the OSD menu.
- 3. To select an item, press down (enter) on the joystick.

# **Switching between HD Analog Outputs:**

To set format via the OSD controller, press the controller in the direction of the desired setting, hold for 5 seconds, and release when the camera restarts. See chart below.