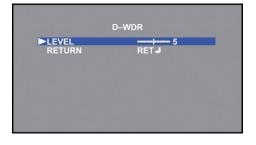

NOTE: This option is only available if SHUTTER is set to AUTO or 1/30 and if AGC is not set to 0.

- BRIGHTNESS: Adjust the camera's brightness from 0~100 (Default: 40).
- D-WDR: Adjust the camera's digital wide dynamic range (D-WDR) settings to provide clear images even under intense back light conditions.
  - OFF: Turn D-WDR off.
  - ON: Turn D-WDR on. Enter menu to adjust settings.
    - LEVEL: Higher values increase the D-WDR effect. Adjust from 0~8 (Default: 5).
    - RETURN: Return to the EXPOSURE menu screen.
  - AUTO: Turn D-WDR to automatic mode.