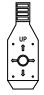

# **Switching between HD Analog Outputs:**

To set format via the OSD controller, press the controller in the direction of the desired setting, hold for 5 seconds, and release when the camera restarts. See chart below.

| Direction | Format Setting |
|-----------|----------------|
| Up        | CVI            |
| Down      | TVI            |
| Left      | CVBS           |
| Right     | AHD            |