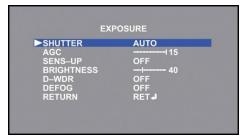

#### **Exposure:**

This function is used to select the camera's exposure settings, including shutter speed, AGC, Sens-Up, brightness, WDR, and defog settings.

- Select EXPOSURE on the Main Menu screen.
- Press enter to enter the Exposure menu screen.
- Select the desired Exposure operation by moving the joystick up or down, and select the desired setting by moving the joystick left or right and pressing enter to enter the sub-menu (if applicable).
- 4. Select RETURN to return to the Main Menu screen.
- SHUTTER: Set the shutter speed to AUTO, 1/30~1/5000, x2~x30 (Default: AUTO).
   NOTE: If LENS is set to DC AUTO IRIS then SHUTTER is not available in this menu.
- AGC: Adjust the Auto Gain Control (AGC) for better picture brightness in low light conditions. Adjust from 0~15 (Default: 15).

#### **Exposure (continued):**

- SENS-UP: Activates the digital slow shutter for use in darker images.
  - o OFF: Turn SENS-UP off.
  - AUTO: Turn SENS-UP to automatic mode.
     Enter menu to adjust settings.
    - SENS-UP: Higher values increase the brightness of the image but also potentially increase after images.
       Adjust from x2~x30 (Default: x4).
    - RETURN: Return to the EXPOSURE menu screen.

NOTE: This option is only available if SHUTTER is set to AUTO or 1/30 and if AGC is not set to 0.

- BRIGHTNESS: Adjust the camera's brightness from 0~100 (Default: 40).
- D-WDR: Adjust the camera's digital wide dynamic range (D-WDR) settings to provide clear images even under intense back light conditions.
  - OFF: Turn D-WDR off.
  - ON: Turn D-WDR on. Enter menu to adjust settings.
    - LEVEL: Higher values increase the D-WDR effect. Adjust from 0~8 (Default: 5).
    - RETURN: Return to the EXPOSURE menu screen.
  - AUTO: Turn D-WDR to automatic mode.