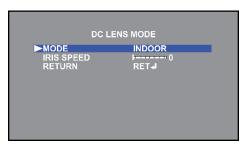

#### Lens:

This function is used to select the camera's lens operation.

- Select LENS on the Main Menu screen.
- 2. Select the desired Lens operation by moving the joystick to the left or right and pressing enter to enter the sub-menu (if applicable).
- 3. Use the joystick to adjust the settings.
- 4. Select RETURN to return to the Main Menu screen.
- MANUAL: Select MANUAL mode for manual or fixed lens.
- **DC**: Select DC mode for DC Auto Iris lens.
  - MODE: Select INDOOR or OUTDOOR mode
    - INDOOR: Use for indoor installations.
    - OUTDOOR: Use for outdoor installations. Enter menu to adjust settings.

- MAX SHUT: Set the maximum shutter speed to FLK, 1/60~1/50000 (Default: 1/5000).
- IRIS SPEED: Set the reaction speed of the iris from 0~15 (Default: 0).
- RETURN: Return to the Main Menu screen.