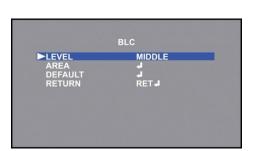

This function is used to control the light level to overcome strong backlight conditions.

- 1. Select BACKLIGHT on the Main Menu screen.
- 2. Select the desired Backlight operation by moving the joystick to the left or right and pressing enter to enter the sub-menu (if applicable).
- 3. Use the joystick to adjust the settings.
- 4. Select RETURN to return to the Main Menu screen.
- OFF: Turn the BLC or HSBLC functions off.
- BLC: Select Back Light Compensation (BLC) to correct the exposure of the subjects that are in front of a strong backlight. Enter menu to adjust settings.
  - LEVEL: Set the BLC level between LOW, MIDDLE, or HIGH (Default: MIDDLE).
  - AREA: Adjust the position and size of the BLC zone.
  - DEFAULT: Return the BLC settings to their default values.
  - RETURN: Return to the MAIN MENU screen.