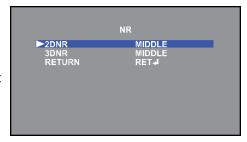

# Noise Reduction (NR):

This function is used to reduce the noise on the screen and allows for clearer images in low light conditions.

- 1. Select NR on the Main Menu screen.
- Press enter to enter the Noise Reduction menu screen.
- Select the desired Noise Reduction operation by moving the joystick up or down, and select the desired setting by moving the joystick left or right.
- 4. Select RETURN to return to the Main Menu screen.

- 2DNR: Select the 2D Digital Noise Reduction (2DNR) for general lighting conditions. Higher levels of DNR will decrease the noise in the image but also potentially affect the sharpness. Adjust from OFF~HIGH (Default: MIDDLE).
- **3DNR**: Select the 3D Digital Noise Reduction (3DNR) for low lighting conditions. Higher levels of DNR will decrease the noise in the image but also potentially increase after images. Adjust from OFF~HIGH (Default: MIDDLE).
- RETURN: Return to the MAIN MENU screen.