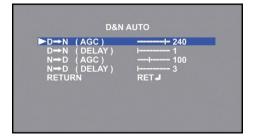

#### Day & Night:

This function is used to adjust the transition between color and black & white modes automatically based on the current lighting conditions.

- Select DAY & NIGHT on the Main Menu screen.
- 2. Select the desired Day & Night operation by moving the joystick to the left or right and pressing enter to enter the sub-menu (if applicable).
- 3. Use the joystick to adjust the settings.
- 4. Select RETURN to return to the Main Menu screen.
- EXT: Select External (EXT) mode to automatically switch between Color and B/W modes by using the integrated IR CDS sensor.
  - D→N (DELAY): Set the delay time for switching between day and night modes.
     Adjust from 0~60 (Default: 1).
  - N→D (DELAY): Set the delay time for switching between night and day modes.
     Adjust from 0~60 (Default: 1).
  - RETURN: Return to the MAIN MENU screen.
- AUTO: Select AUTO mode to automatically switch between Color and B/W modes by using AGC values set by the camera.
  - D→N (AGC): Set the AGC threshold for the camera. When the threshold is reached the camera will switch between day and night modes. Adjust from 1~255 (Default: 240).
  - D→N (DELAY): Set the delay time for switching between day and night modes. Adjust from 0~60 (Default: 1).
  - o N→D (AGC): Set the AGC threshold for the camera. When the threshold is reached the camera will switch between night and day modes. Adjust from 1~255 (Default: 100).
  - N→D (DELAY): Set the delay time for switching between night and day modes. Adjust from 0~60 (Default: 3).
  - RETURN: Return to the MAIN MENU screen.