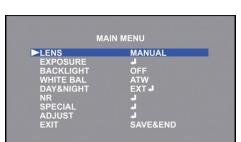

# Navigating the OSD:

- Press down (enter) on the joystick.
   The Main Menu will be displayed on the monitor.
- 2. Move to and highlight the required function by moving the joystick up and down.
- 3. Select the required function by pressing enter on the joystick.
- 4. Change the menu setting by moving the joystick left or right.
- After choosing the settings, move the cursor to EXIT and select the option to SAVE & END, RESET, or NOT SAVE.
- 6. Press enter on the joystick to make the selection and leave the OSD menu.

#### Lens:

This function is used to select the camera's lens operation.

- Select LENS on the Main Menu screen.
- 2. Select the desired Lens operation by moving the joystick to the left or right and pressing enter to enter the sub-menu (if applicable).
- 3. Use the joystick to adjust the settings.
- 4. Select RETURN to return to the Main Menu screen.
- MANUAL: Select MANUAL mode for manual or fixed lens.
- **DC**: Select DC mode for DC Auto Iris lens.
  - MODE: Select INDOOR or OUTDOOR mode
    - INDOOR: Use for indoor installations.
    - OUTDOOR: Use for outdoor installations. Enter menu to adjust settings.