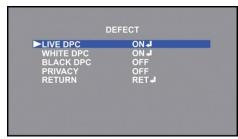

# Special (continued):

- DEFECT: The camera can compensate for defective white or black pixels with defective pixel correction (DPC).
  - LIVE DPC: The camera will automatically compensate for false white or black pixels.
    - OFF: Turn Live DPC off.
    - ON: Turn Live DPC on.
      - AGC LEVEL: Adjust from 0~255 (Default: 64).
      - LEVEL: Adjust from 0~100 (Default: 100).
      - RETURN: Return to the DEFECT menu.
  - o WHITE DPC: The camera will compensate for false white pixels.
    - OFF: Turn White DPC off.
    - ON: Turn White DPC on.
      - POS/SIZE: Adjust the position and size of the White DPC area.
      - START: Close the iris then press enter to start.
      - DPC VIEW: Turn on to view any existing defective pixels.
      - LEVEL: Adjust from 0~100 (Default: 3).
      - AGC: Adjust from 0~14 (Default: 13).
      - SENS-UP: Adjust from x2~x30 (Default: x8).
      - RETURN: Return to the DEFECT menu.
  - o BLACK DPC: The camera will compensate for false black pixels.
    - OFF: Turn Black DPC off.
    - ON: Turn Black DPC on.
      - POS/SIZE: Adjust the position and size of the Black DPC area.
      - START: Press enter to start.
      - DPC VIEW: Turn on to view any existing defective pixels.
      - LEVEL: Adjust from 0~100 (Default: 100).
      - RETURN: Return to the DEFECT menu.
  - RETURN: Return to the SPECIAL menu screen.
- RS485: Not used.
- RETURN: Return to the MAIN MENU screen.