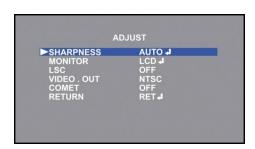

#### Adjust:

This function access video output functions such as sharpness, monitor type, and video output.

- Select ADJUST on the Main Menu screen.
- 2. Select the desired menu operation by moving the joystick to the left or right and pressing enter to enter the sub-menu (if applicable).
- 3. Use the joystick to adjust the settings.
- Select RETURN to return to the Main Menu screen.
- SHARPNESS: Adjust the sharpness of the image.
  - OFF: No sharpness adjustment.
  - AUTO: Adjust the level at which the sharpness adjustments will take place.
    - LEVEL: Higher values will result in a sharper image. Adjust from 0~10 (Default: 6).
    - START AGC: Select the AGC value where the sharpness adjustments will start. Adjust from 0~255 (Default: 120).

- END AGC: Select the AGC value where the sharpness adjustment will end. Adjust from 0~255 (Default: 255).
- RETURN: Return to the ADJUST menu screen.
- MONITOR: Adjust the camera's image according to the type of monitor being used.
  - LCD: Select for LCD monitors.
    - BLACK LEVEL: Adjust the black level of the image. Adjust from 0~60 (Default: 58).
    - GAMMA: Adjust the gamma level of the image. Adjust from USER, 0.45~1.00 (Default: USER).
    - BLUE GAIN: Adjust the blue gain of the image. Adjust from 0~100 (Default: 50).
    - RED GAIN: Adjust the red gain of the image. Adjust from 0~100 (Default: 50).
    - RETURN: Return to the ADJUST menu screen.
  - CRT: Select for CRT monitors.
    - BLACK LEVEL: Adjust the black level of the image. Adjust from 0~60 (Default: 58).
    - BLUE GAIN: Adjust the blue gain of the image. Adjust from 0~100 (Default: 50).
    - RED GAIN: Adjust the red gain of the image. Adjust from 0~100 (Default: 50).
    - RETURN: Return to the ADJUST menu screen.
- LSC: Lens Shading Correction (LSC) adjust the shading of the outside of the image.
- VIDEO OUT: Select between NTSC and PAL outputs.
- **COMET**: Switches the camera image to black & white mode.
- RETURN: Return to the Main Menu screen.