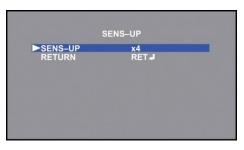

#### **Exposure (continued):**

- SENS-UP: Activates the digital slow shutter for use in darker images.
  - o OFF: Turn SENS-UP off.
  - AUTO: Turn SENS-UP to automatic mode.
     Enter menu to adjust settings.
    - SENS-UP: Higher values increase the brightness of the image but also potentially increase after images.
       Adjust from x2~x30 (Default: x4).
    - RETURN: Return to the EXPOSURE menu screen.