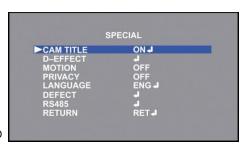

#### Special:

This function accesses the special features of the camera including the camera title, digital effects, motion detection, privacy masks, OSD language, and defective pixel correction (DPC).

- Select SPECIAL on the Main Menu screen.
- 2. Select the desired menu operation by moving the joystick to the left or right and pressing enter to enter the sub-menu (if applicable).
- 3. Use the joystick to adjust the settings.
- 4. Select RETURN to return to the Main Menu screen.
- CAM TITLE: Set the camera title to on or off.
   The default camera title is the firmware version.
  - OFF: Camera title off.
  - ON: Camera title on. Use the joystick to select the camera title. Up to 15 alphanumeric characters can be used.
- D-EFFECT: Select to choose a digital effect to apply to the camera.
  - FREEZE: Freeze the camera image at the selected moment.
  - o MIRROR: Flip the camera image horizontally, vertically, or horizontally and vertically.
  - NEG IMAGE: Invert the camera image colors.
  - RETURN: Return to the SPECIAL menu screen.

# Special (continued):

- MOTION: This function is used to detect moving objects on-screen.
  - OFF: Turn motion detection off.
  - ON: Turn motion detection on.
    - SELECT: Select which of the four motion detection zones to modify.
    - DISPLAY: Turn the selected motion detection zone on or off.
      - OFF: The selected motion detection zone is turned off.
      - ON: Adjust the position and size of the selected motion detection zone.
    - SENSITIVITY: Adjust the sensitivity of the selected motion detection zone. Adjust from 0~100 (Default: 64).
    - COLOR: Select the color of the selected motion detection zone. Select from Green, Blue, White, and Red.
    - TRANS: Set the selected motion detection zone's transparency. Adjust from 0.00~1.00 (Default: 1.00).
    - ALARM: Adjust settings for the motion detection notifications.
      - VIEW TYPE: Select between different view modes for motion detection.
        - OFF: Does not give any indication when motion is detected.
        - BLOCK: Shows small blocks over the motion in the detection zone that is triggered.
        - OUTLINE: Shows an outline around the motion in the detection zone that is triggered.
        - ALL: Shows blocks and an outline of all motion detection zones when motion is detected.
      - OSD VIEW: When turned on, MOTION DETECTED will display when any of the motion detection zones are triggered.
      - ALARM OUT: Not used.
      - TIME: Set the amount of time that the motion detection alerts remain on the screen.
         Adjust from 0~15 seconds (Default: 3).
      - RETURN: Return to the MOTION menu screen.
    - DEFAULT: Return the MOTION settings to their default values.
    - RETURN: Return to the MAIN MENU screen.

# Special (continued):

- PRIVACY: This function is used to distort or block out certain portions of the image for privacy reasons.
  - o OFF: Turn the privacy feature off.
  - ON: Turn the privacy feature on.
    - SELECT: Select which of the four privacy screens to modify.
    - DISPLAY: Select how to display the selected privacy screen.
      - OFF: Turn the selected privacy screen off.
      - MOSAIC: Shows the privacy screen as distorted blocks.
      - INV: Shows the privacy screen as a negative image.
      - · COLOR: Shows the privacy screen as a solid color.
    - COLOR: Select the color of the selected privacy screen. Select from White, Black, Red, Blue, Yellow, Green, Cyan, or User (Dark Green).
    - TRANS: Set the selected privacy screen's transparency. Adjust from 0.00~1.00 (Default: 1.00).
    - DEFAULT: Return the PRIVACY settings to their default values.
    - RETURN: Return to the MAIN MENU screen.

**Privacy OFF** 

Privacy ON with Color Screen

PRIVACY

Privacy ON with Mosaic Screen

 LANGUAGE: Set the desired OSD menu language. Select from English, Chinese (Simplified), Chinese (Traditional), German, French, Italian, Spanish, Polish, Russian, Portuguese, Dutch, or Turkish.

# Special (continued):

- DEFECT: The camera can compensate for defective white or black pixels with defective pixel correction (DPC).
  - LIVE DPC: The camera will automatically compensate for false white or black pixels.
    - OFF: Turn Live DPC off.
    - ON: Turn Live DPC on.
      - AGC LEVEL: Adjust from 0~255 (Default: 64).
      - LEVEL: Adjust from 0~100 (Default: 100).
      - RETURN: Return to the DEFECT menu.
  - o WHITE DPC: The camera will compensate for false white pixels.
    - OFF: Turn White DPC off.
    - ON: Turn White DPC on.
      - POS/SIZE: Adjust the position and size of the White DPC area.
      - START: Close the iris then press enter to start.
      - DPC VIEW: Turn on to view any existing defective pixels.
      - LEVEL: Adjust from 0~100 (Default: 3).
      - AGC: Adjust from 0~14 (Default: 13).
      - SENS-UP: Adjust from x2~x30 (Default: x8).
      - RETURN: Return to the DEFECT menu.
  - o BLACK DPC: The camera will compensate for false black pixels.
    - OFF: Turn Black DPC off.
    - ON: Turn Black DPC on.
      - POS/SIZE: Adjust the position and size of the Black DPC area.
      - START: Press enter to start.
      - DPC VIEW: Turn on to view any existing defective pixels.
      - LEVEL: Adjust from 0~100 (Default: 100).
      - RETURN: Return to the DEFECT menu.
  - RETURN: Return to the SPECIAL menu screen.
- RS485: Not used.
- RETURN: Return to the MAIN MENU screen.