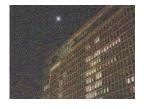

# Noise Reduction (NR):

This function is used to reduce the noise on the screen and allows for clearer images in low light conditions.

- 1. Select NR on the Main Menu screen.
- Press enter to enter the Noise Reduction menu screen.
- Select the desired Noise Reduction operation by moving the joystick up or down, and select the desired setting by moving the joystick left or right.
- 4. Select RETURN to return to the Main Menu screen.

- 2DNR: Select the 2D Digital Noise Reduction (2DNR) for general lighting conditions. Higher levels of DNR will decrease the noise in the image but also potentially affect the sharpness. Adjust from OFF~HIGH (Default: MIDDLE).
- **3DNR**: Select the 3D Digital Noise Reduction (3DNR) for low lighting conditions. Higher levels of DNR will decrease the noise in the image but also potentially increase after images. Adjust from OFF~HIGH (Default: MIDDLE).
- RETURN: Return to the MAIN MENU screen.

DNR ON