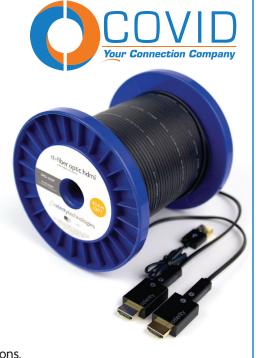

## ct-fiber optic hdmi

detachable connector

#### Celerity Technology - Long Distance HDMI

Celerity Fiber Optic HDMI cables are an easy-to-use, secure connection for home video distribution, conference room presentation systems, classroom projection systems, digital signage and wherever a high definition video display is located. Fiber optics provides the speed and bandwidth needed for the best picture quality for high definition video at lengths up to 1000 feet; supporting the long distances required in commercial video solutions. No extenders, baluns or amplifiers are needed and Celerity fiber optic cables are EMI free allowing them to be installed with multiple cable pulls, providing the flexibility for remote component locations. Supporting 4K@60Hz performance up to 1000 feet, Celerity cables are plenum rated and do not require time consuming fiber terminations.

#### Engineered for installers - 2 Steps to Fiber Optic HDMI

The Celerity Detachable Fiber Optic connector supports a thin, durable, plenum rated cable in multiple lengths up to 1000 feet. The fiber optics are pre-terminated with a miniature plug (9mm width) which supports fiber optic transfer to and from HDMI. The miniature plug eliminates the need for time-consuming fiber terminations and the need for costly fiber optic tools. The miniature fiber optic plug securely connects to the Celerity Detachable HDMI connector at the source and display components.