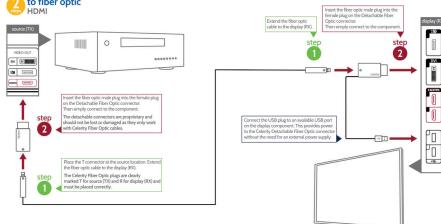

The Celerity Technologies Detachable Fiber Optic HDMI system is designed to solve the installer's common problems with long distance HDMI and concealed installations in home and business.

#### Engineered for installers - 2 Steps to Fiber Optic HDMI

The Celerity Detachable Fiber Optic connector supports a thin, durable, plenum rated cable in multiple lengths up to 1000 feet. The fiber optics are pre-terminated with a miniature plug (9mm width) which supports fiber optic transfer to and from HDMI. The miniature plug eliminates the need for time-consuming fiber terminations and the need for costly fiber optic tools. The miniature fiber optic plug securely connects to the Celerity Detachable HDMI connector at the source and display components.