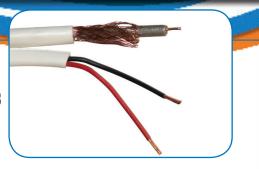

## P-R59-2-18

RG59 and 18/2, Plenum

**Description** Multi-Conductor-Type Cable - RG 59 with (2) 18

AWG Conductors - Plenum

## **Technical Specifications**

**Element 1** 

Coaxes: 20 AWG RG-59 Solid Copper

Dielectric: Foam Fluorinated Ethylene Propylene, 0.135" Diameter

Shield: CCA Braid

**Element 2** 

Conductor: (2) 18 AWG Stranded Copper