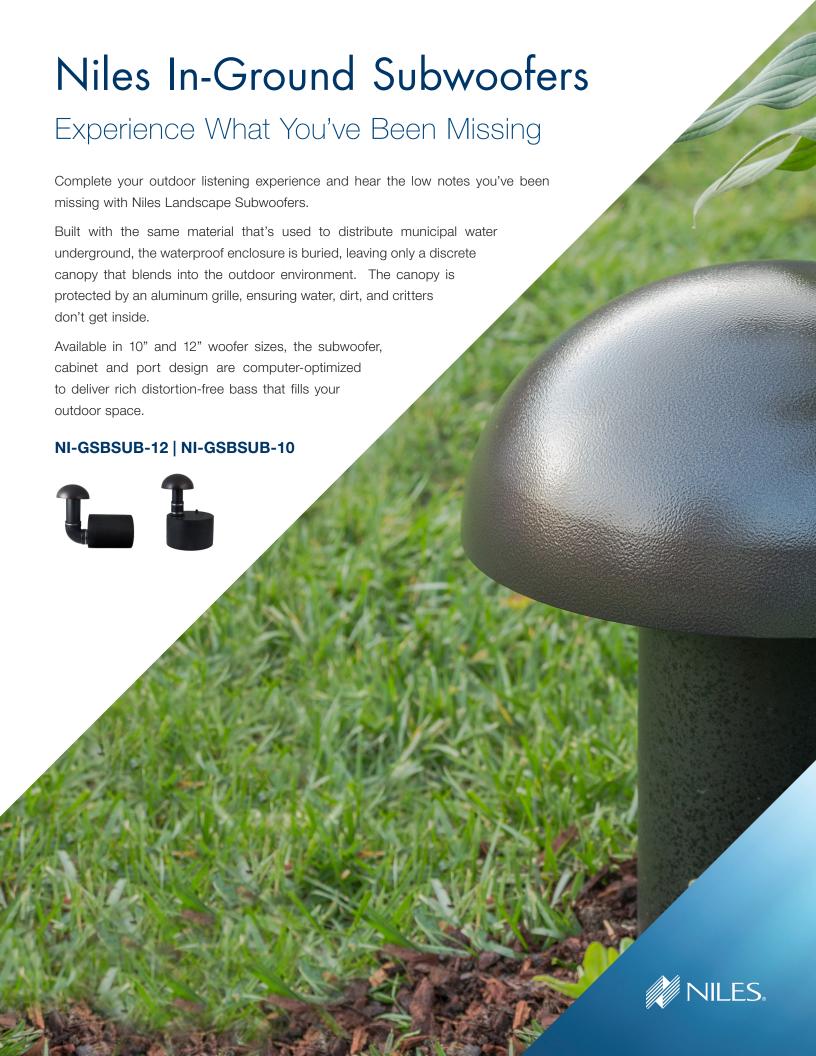

## **FEATURES**

- **Built to Last:** Waterproof HDPE enclosures are made from the same material used in municipal water supply lines. We dunk test every subwoofer before it ships to ensure a waterproof enclosure.
- **High-Flow Port Design:** The internal design of the port and canopy assembly spreads moving air evenly in a 360-degree pattern, reducing air turbulence and eliminating annoying "port noise."
- **Critter-Proof Cover:** The port assembly is covered by an aluminum mesh grille that allows unrestricted airflow yet prevents intrusion of bugs, animals and debris.
- **Performance:** The subwoofer's low impedance  $8\Omega$  design is the best option when it comes to delivering jaw dropping performance in an outdoor environment. Optimized for use with GS-4 or GS-6 landscape speakers.