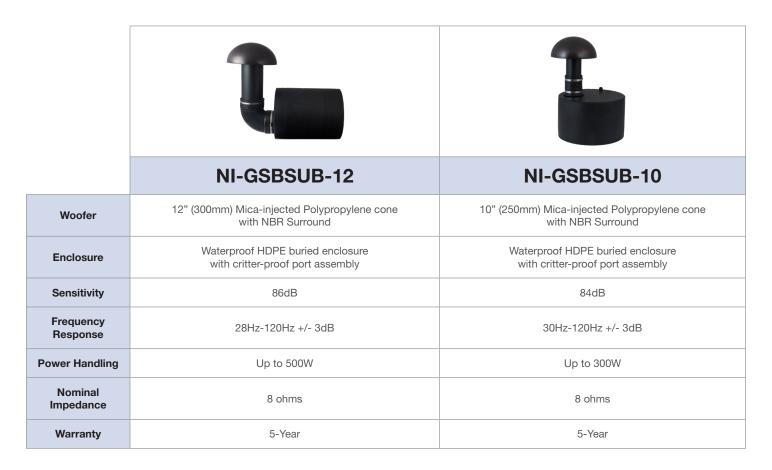

## **FEATURES**

- **Built to Last:** Waterproof HDPE enclosures are made from the same material used in municipal water supply lines. We dunk test every subwoofer before it ships to ensure a waterproof enclosure.
- **High-Flow Port Design:** The internal design of the port and canopy assembly spreads moving air evenly in a 360-degree pattern, reducing air turbulence and eliminating annoying "port noise."
- **Critter-Proof Cover:** The port assembly is covered by an aluminum mesh grille that allows unrestricted airflow yet prevents intrusion of bugs, animals and debris.
- **Performance:** The subwoofer's low impedance  $8\Omega$  design is the best option when it comes to delivering jaw dropping performance in an outdoor environment. Optimized for use with GS-4 or GS-6 landscape speakers.