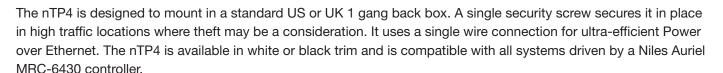

# **Expand your Auriel** Multi-Room Experience.

The Niles Auriel nTP4 is a wall mount touch panel that adds a new level of convenience and flexibility to your Auriel multi-room system. Its compact form factor and clean lines make it a stylish addition to expand audio controls in any Auriel system.

The bright and vibrant 4.7" nTP4 screen sits behind edge-to-edge ultra-sensitive capacitive sense glass. nTP4 Designer-friendly like the larger nTP7, the nTP4 is not much larger than a one gang wall plate. It can mount in either portrait or landscape direction for maximum flexibility, for example portrait mounting when matching nearby light switches or landscape mounting when placed higher on the wall.

presents an intuitive user interface for quick access to music presets, volume and other common controls.