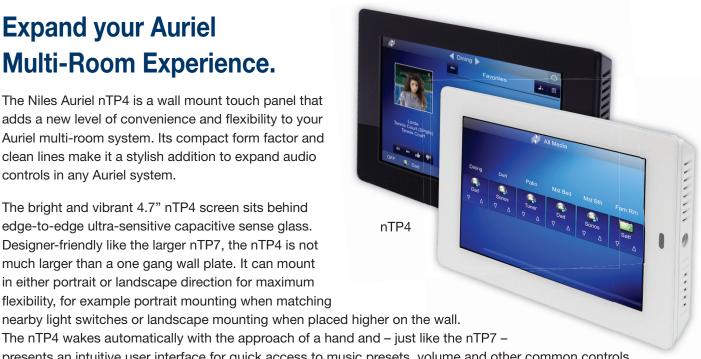

presents an intuitive user interface for quick access to music presets, volume and other common controls.

### **FEATURES:**

- 4.7" diagonal viewable area LCD touchscreen interface
- Contemporary, sleek industrial design
- · Edge to edge glass
- Capacitive sense touchscreen
- Proximity sensor to wake from sleep without touching as hand approaches
- Supports TCP/IP communication