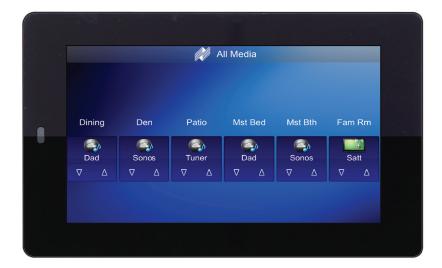

presents an intuitive user interface for quick access to music presets, volume and other common controls.

### **FEATURES:**

- 4.7" diagonal viewable area LCD touchscreen interface
- Contemporary, sleek industrial design
- · Edge to edge glass
- Capacitive sense touchscreen
- Proximity sensor to wake from sleep without touching as hand approaches
- Supports TCP/IP communication