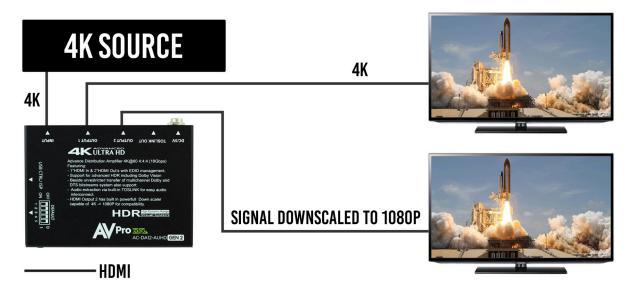

The AC-DA12-AUHD-GEN2 comes with a TOSLINK audio extraction port, as well as a downscaler on HDMI output 2 from 4K to 1080p, giving you the ability to work around products that are not able to handle a full bandwidth 4K signal, like AVRs. There is even a built in "cascade mode" that can be enabled for plug and play compatibility. With this distribution amplifier you are already prepared for all 4K formats and some future 8K formats. Use the AC-DA12-AUHD-GEN2 with confidence in your next bar, restaurant, digital signage, commercial or residential installation and see the difference.

**DOWN-SCALING:** Use this feature for down-scaling 4K HDR Content to 1080P for legacy displays/AVRs while leaving an un-scaled/uncompressed port for another display.

**AUDIO EXTRACTION:** Extract audio via Digital Toslink Out (7CH PCM, DD, DD+, DTS, DTS-MA). This allows you to send digital audio signals to a different location. Need to down-mix? Check out the AC-ADM-COTO or AC-ADM-AUHD