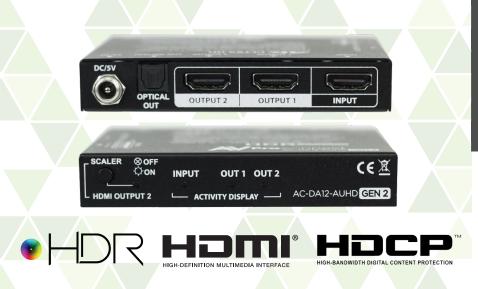

## IN THE BOX:

- AC-DA12-AUHD-GEN2
- 5V Locking Power Supply (100-240v Input)
- Mounting Ears
- Operating Instructions

**CASCADING:** The AC-DA12-AUHD-GEN2 was designed for cascading. You will not have any concerns cascading these units for several "hops". There is even a built-in "cascade mode" that can be enabled for plug and play compatibility.