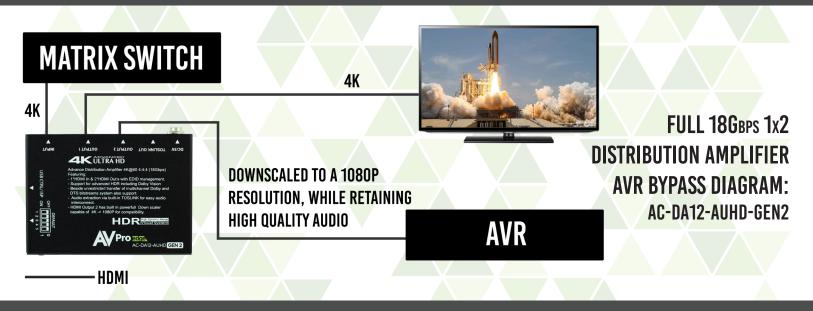

18GBPS 1x2 DISTRIBUTION AMPLIFIER CONNECTION DIAGRAM: AC-DA12-AUHD-GEN2

WWW.AVPROEDGE.COM | INFO@AVPROEDGE.COM | 877-886-5112 or +1 605 274 6055

**DOWN-SCALING:** Use this feature for down-scaling 4K HDR Content to 1080P for legacy displays/AVRs while leaving an un-scaled/uncompressed port for another display.

**AUDIO EXTRACTION:** Extract audio via Digital Toslink Out (7CH PCM, DD, DD+, DTS, DTS-MA). This allows you to send digital audio signals to a different location. Need to down-mix? Check out the AC-ADM-COTO or AC-ADM-AUHD