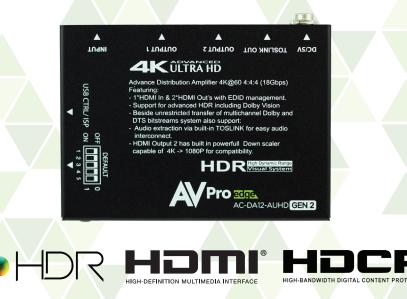

## 4K FULL 18GBPS 1x2 DISTRIBUTION AMPLIFIER AC-DA12-AUHD-GEN2

DOWNSCALING, AUDIO DE-EMBEDDING VIA TOSLINK, EDID MANAGEMENT, CASCADE-ABLE, STABLE DISTRIBUTION. A TRUE 18GBPS DISTRIBUTION AMPLIFIER, THE AC-DA12-AUHD-GEN2 IS IDEAL FOR ALL APPLICATIONS WHERE STABLE DISTRUBUTION IS KEY. FULL 18GBPS AND HDR SUPPORT ENSURE MILITARY-GRADE STABILITY EVEN AT THE HIGHEST BANDWIDTHS.

The AC-DA12-AUHD-GEN2 comes with a TOSLINK audio extraction port, as well as a downscaler on HDMI output 2 from 4K to 1080p, giving you the ability to work around products that are not able to handle a full bandwidth 4K signal, like AVRs. There is even a built in "cascade mode" that can be enabled for plug and play compatibility. With this distribution amplifier you are already prepared for all 4K formats and some future 8K formats. Use the AC-DA12-AUHD-GEN2 with confidence in your next bar, restaurant, digital signage, commercial or residential installation and see the difference.