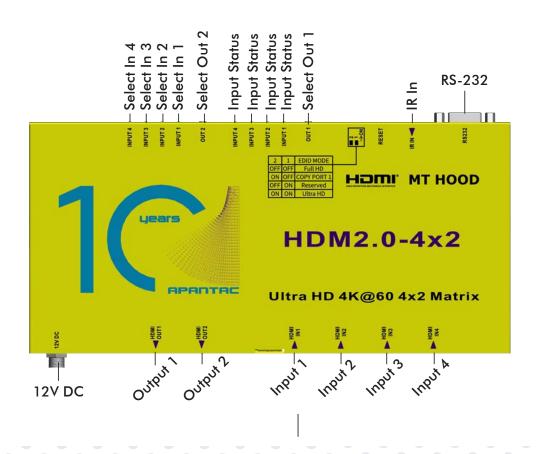

## HDM1 2.0 UHD 4X2 MATRIX HDM2.0-4X2-UHD

- Supports HDCP 2.2 and 1.4 and HDR
- Supports resolusions up to 4K@60Hz at 4:4:4 (8bit)
- Supports high definition audio (LPCM 7.1, Dolby TrueHD and DTS-HD Master Audio
- EDID management (copy from output 1) or built-in internal EDID
- Store up to 4 presets
- Supports IR pass-through on all I/O ports
- Supports IR pass-through on all frequencies
- Supports IR pass-through on duplex transmissions between Input and Outputs
- · Can be controlled via IR remote control
- Can be controlled via RS-232
- Supports IP control via Telnet, TCP and built-in web server interface